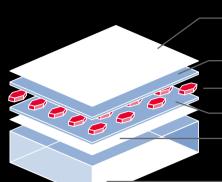

## The film

The solution is made possible by Avery Dennison's Vela™ Dynamic Display System, a thin, translucent smart film that has a special coating covering a layer of liquid crystals.

Can be applied to almost any

interior glass surface

Scratch-resistant coating

ITO-coated PET film

Liquid Crystals

ITO-coated PET film

Pressure-sensitive

adhesive

Glass surface