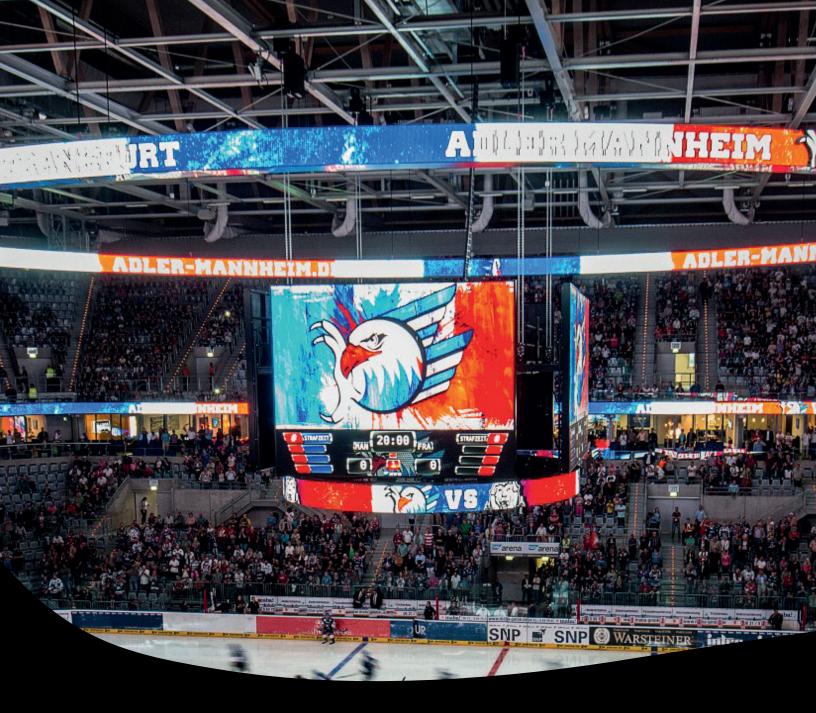

#### Center Hung Cubes

Center hung cubes are the central focal point for important and entertaining information. In a stadium or hall, the center hung cube sits enthroned directly above the field and allows the spectators to see replays, slow-motion sequences, current scores, etc., without taking their eyes off the action. A quick look up allows viewers to stay up to date, while the playing field remains in their peripheral vision.