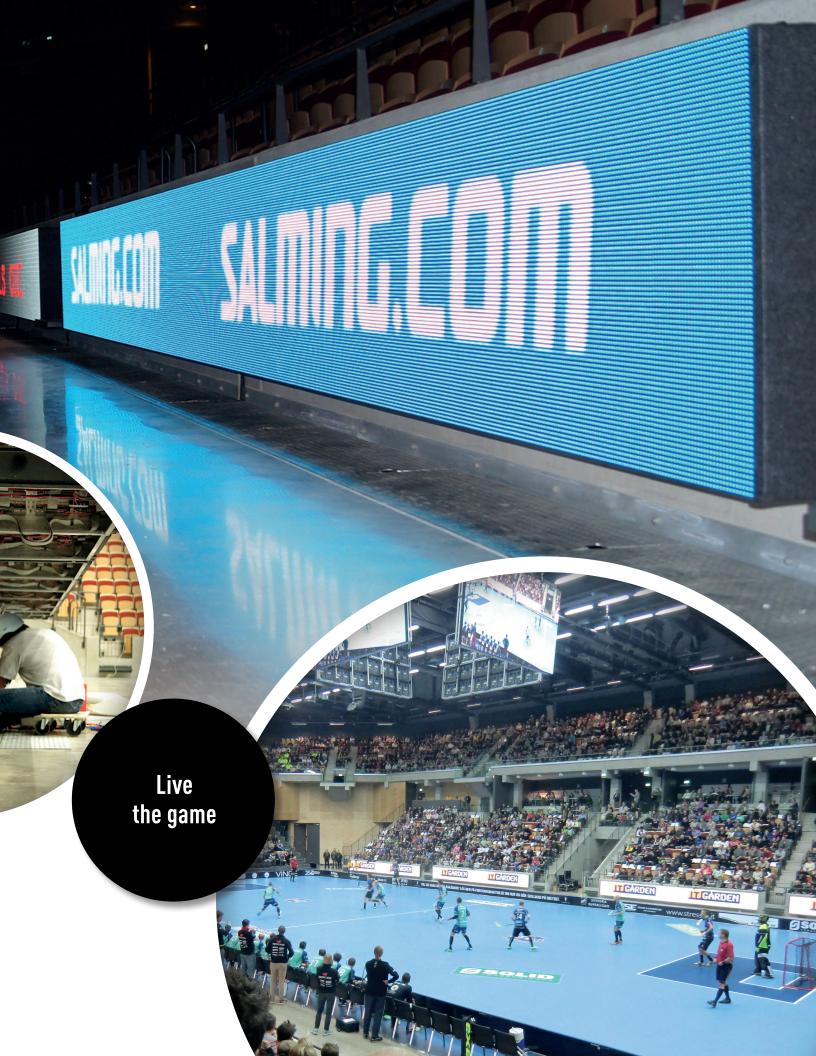

## PERIMETERS

### Perimeters

These provide variation within the perimeter advertising. They therefore increase not only the attention of the viewers, but also the advertising revenues. Because the clips are being displayed alternately, the space can be used for many different advertisements. This means there's also no need to change the perimeter sections before each use. Furthermore, a perimeter opens up completely new dimensions for advertising, namely the possibility of using animation and video to inspire spectators.