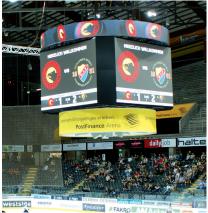

#### Center Hung Cubes

Center hung cubes are the central focal point for important and entertaining information. In a stadium or hall, the center hung cube sits enthroned directly above the field and allows the spectators to see replays, slow-motion sequences, current scores, etc., without taking their eyes off the action. A quick look up allows viewers to stay up to date, while the playing field remains in their peripheral vision.

#### Arena Displays & Scoreboards

They are the source of information, per se, for the spectator – whether it's the team line-up, the current score, or the remaining playing time. Scoreboards provide the spectator with a wealth of information covering all aspects of the game. Missed what the announcer said under the fans' chants? No problem, it's right there on the scoreboard – clearly legible and displayed in color.