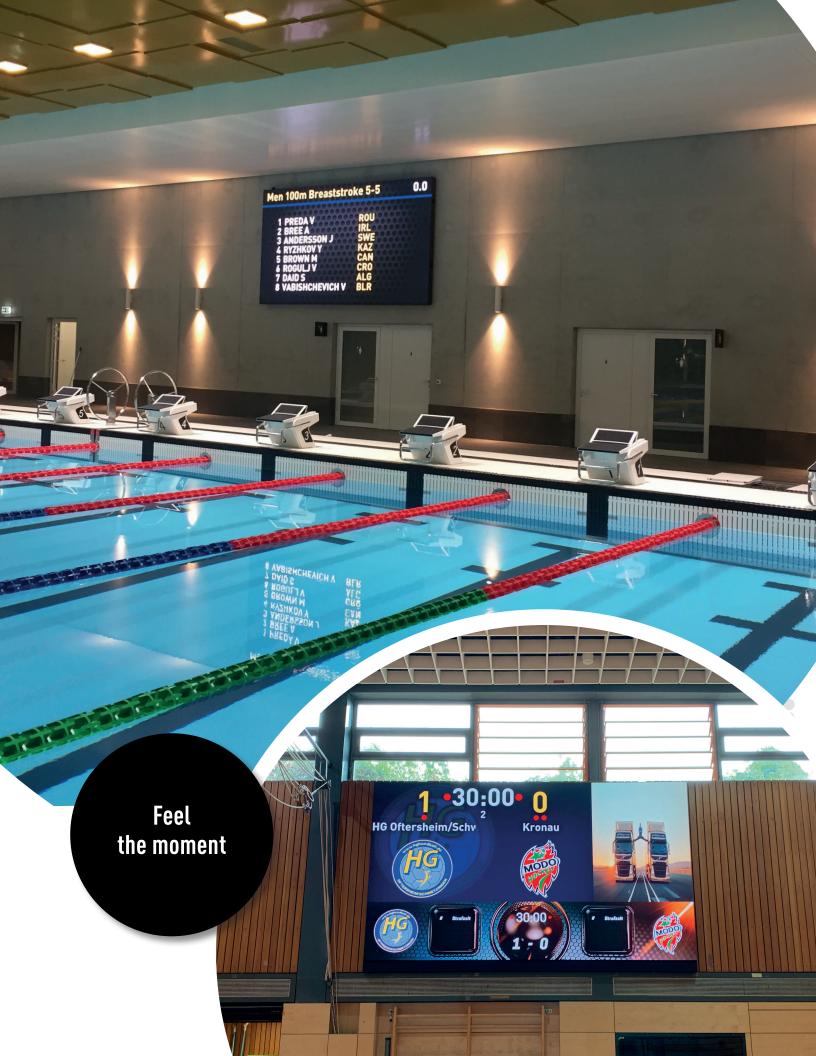

#### Center Hung Cubes

Center hung cubes are the central focal point for important and entertaining information. In a stadium or hall, the center hung cube sits enthroned directly above the field and allows the spectators to see replays, slow-motion sequences, current scores, etc., without taking their eyes off the action. A quick look up allows viewers to stay up to date, while the playing field remains in their peripheral vision.

#### Arena Displays & Scoreboards

They are the source of information, per se, for the spectator – whether it's the team line-up, the current score, or the remaining playing time. Scoreboards provide the spectator with a wealth of information covering all aspects of the game. Missed what the announcer said under the fans' chants? No problem, it's right there on the scoreboard – clearly legible and displayed in color.