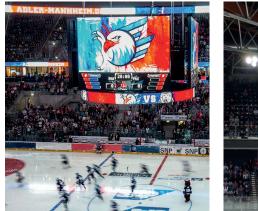

#### Center Hung Cubes

Center hung cubes are the central focal point for important and entertaining information. In a stadium or hall, the center hung cube sits enthroned directly above the field and allows the spectators to see replays, slow-motion sequences, current scores, etc., without taking their eyes off the action. A quick look up allows viewers to stay up to date, while the playing field remains in their peripheral vision.

#### Arena Displays & Scoreboards

They are the source of information, per se, for the spectator – whether it's the team line-up, the current score, or the remaining playing time. Scoreboards provide the spectator with a wealth of information covering all aspects of the game. Missed what the announcer said under the fans' chants? No problem, it's right there on the scoreboard – clearly legible and displayed in color.

BAU IAU S

ADLER-HANNHEIM.DE

0

2

-

ADLER-MANNHEIM.DE

6:30 EPA