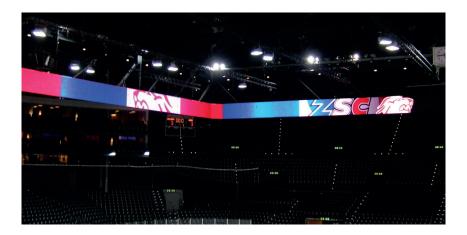

#### **Fascias & Banners**

Experience

the event

The news ticker below the center hung cube keeps the crowd up to date. On a fascia, information can be displayed as if on a moving band for everyone in the stadium or hall to see. The motion effect really catches spectators' attention. And, of course, these devices also work excellently with pictures and animations. Create excitement through the use of banners to get the crowd involved.