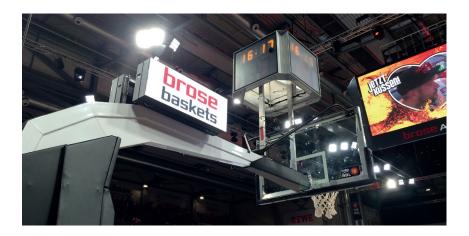

#### Center Hung Cubes

Center hung cubes are the central focal point for important and entertaining information. In a stadium or hall, the center hung cube sits enthroned directly above the field and allows the spectators to see replays, slow-motion sequences, current scores, etc., without taking their eyes off the action. A quick look up allows viewers to stay up to date, while the playing field remains in their peripheral vision.