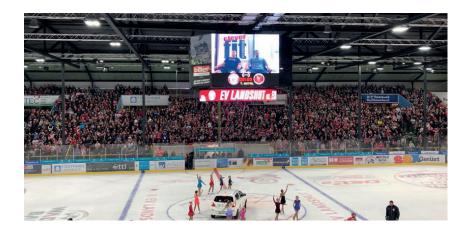

#### Center Hung Cubes

Center hung cubes are the central focal point for important and entertaining information. In a stadium or hall, the center hung cube sits enthroned directly above the field and allows the spectators to see replays, slow-motion sequences, current scores, etc., without taking their eyes off the action. A quick look up allows viewers to stay up to date, while the playing field remains in their peripheral vision.