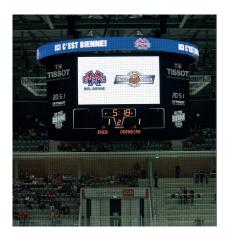

#### Center Hung Cubes

Center hung cubes are the central focal point for important and entertaining information. In a stadium or hall, the center hung cube sits enthroned directly above the field and allows the spectators to see replays, slow-motion sequences, current scores, etc., without taking their eyes off the action. A quick look up allows viewers to stay up to date, while the playing field remains in their peripheral vision.

#### Arena Displays & Scoreboards

They are the source of information, per se, for the spectator – whether it's the team line-up, the current score, or the remaining playing time. Scoreboards provide the spectator with a wealth of information covering all aspects of the game. Missed what the announcer said under the fans' chants? No problem, it's right there on the scoreboard – clearly legible and displayed in color.