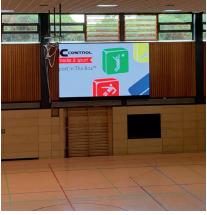

#### Arena Displays & Scoreboards

They are the source of information, per se, for the spectator – whether it's the team line-up, the current score, or the remaining playing time. Scoreboards provide the spectator with a wealth of information covering all aspects of the game. Missed what the announcer said under the fans' chants? No problem, it's right there on the scoreboard – clearly legible and displayed in color.