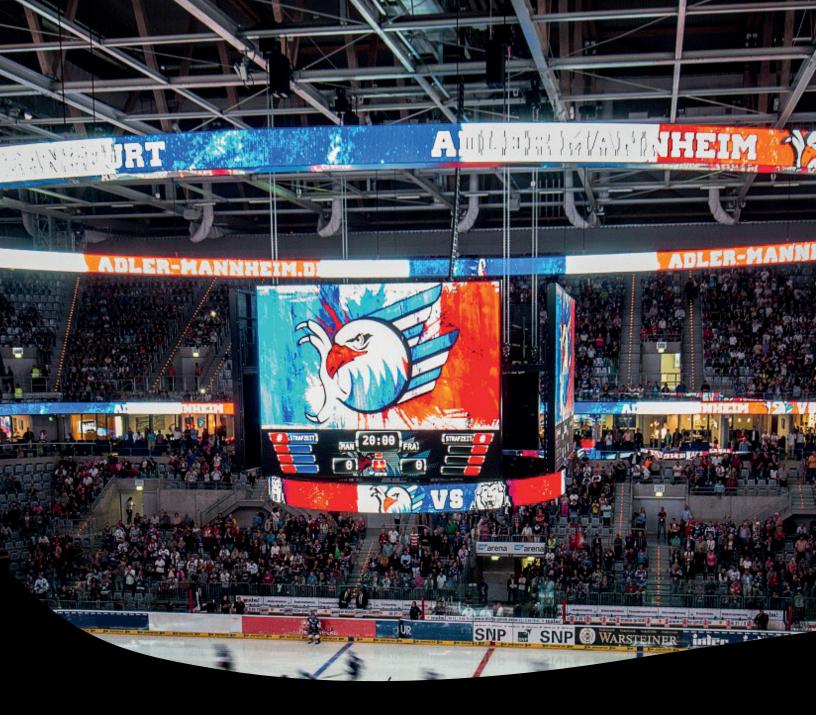

#### Center Hung Cubes

Center hung cubes are the central focal point for important and entertaining information. In a stadium or hall, the center hung cube sits enthroned directly above the field and allows the spectators to see replays, slow-motion sequences, current scores, etc., without taking their eyes off the action. A quick look up allows viewers to stay up to date, while the playing field remains in their peripheral vision.

#### Arena Displays & Scoreboards

They are the source of information, per se, for the spectator – whether it's the team line-up, the current score, or the remaining playing time. Scoreboards provide the spectator with a wealth of information covering all aspects of the game. Missed what the announcer said under the fans' chants? No problem, it's right there on the scoreboard – clearly legible and displayed in color.