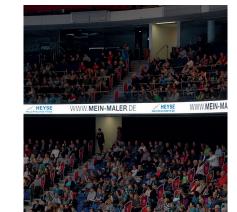

### Perimeters

These provide variation within the perimeter advertising. They therefore increase not only the attention of the viewers, but also the advertising revenues. Because the clips are being displayed alternately, the space can be used for many different advertisements. This means there's also no need to change the perimeter sections before each use. Furthermore, a perimeter opens up completely new dimensions for advertising, namely the possibility of using animation and video to inspire spectators.