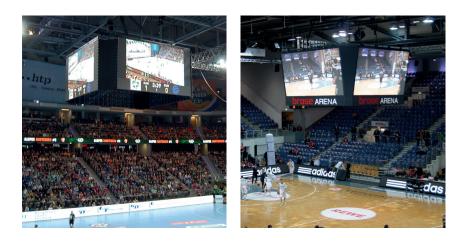

#### Center Hung Cubes

Center hung cubes are the central focal point for important and entertaining information. In a stadium or hall, the center hung cube sits enthroned directly above the field and allows the spectators to see replays, slow-motion sequences, current scores, etc., without taking their eyes off the action. A quick look up allows viewers to stay up to date, while the playing field remains in their peripheral vision.