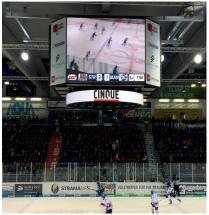

#### Center Hung Cubes

Center hung cubes are the central focal point for important and entertaining information. In a stadium or hall, the center hung cube sits enthroned directly above the field and allows the spectators to see replays, slow-motion sequences, current scores, etc., without taking their eyes off the action. A quick look up allows viewers to stay up to date, while the playing field remains in their peripheral vision.