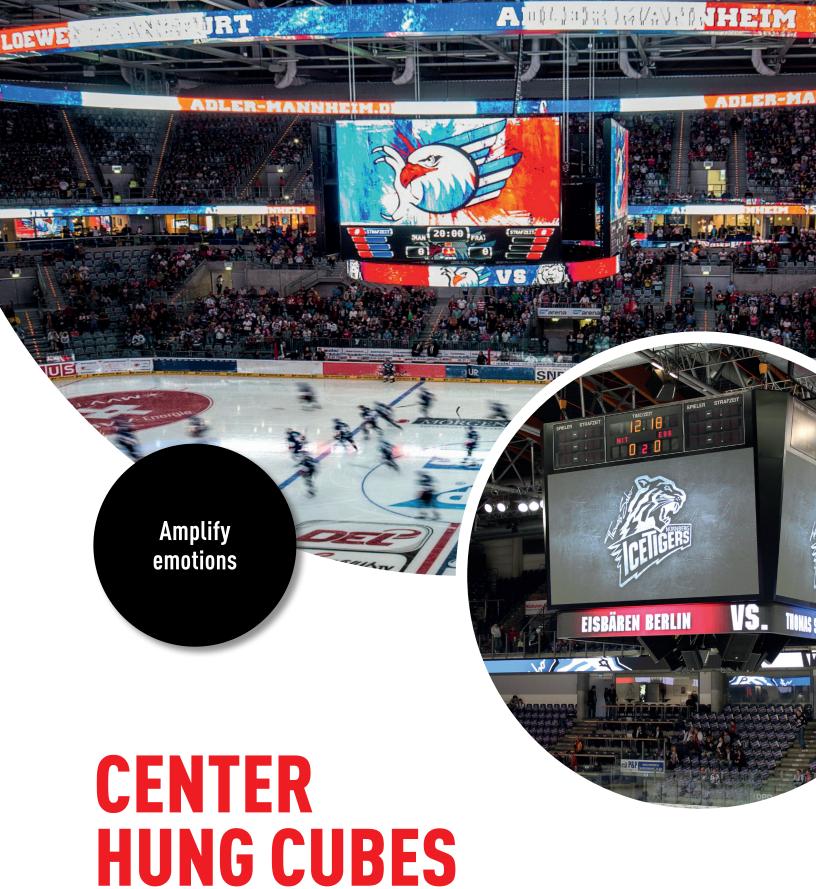

#### Center Hung Cubes

Center hung cubes are the central focal point for important and entertaining information. In a stadium or hall, the center hung cube sits enthroned directly above the field and allows the spectators to see replays, slow-motion sequences, current scores, etc., without taking their eyes off the action. A quick look up allows viewers to stay up to date, while the playing field remains in their peripheral vision.