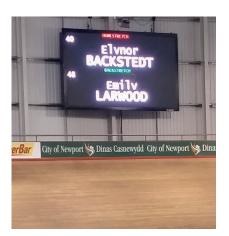

#### **Fascias & Banners**

Experience

the event

The news ticker below the center hung cube keeps the crowd up to date. On a fascia, information can be displayed as if on a moving band for everyone in the stadium or hall to see. The motion effect really catches spectators' attention. And, of course, these devices also work excellently with pictures and animations. Create excitement through the use of banners to get the crowd involved.