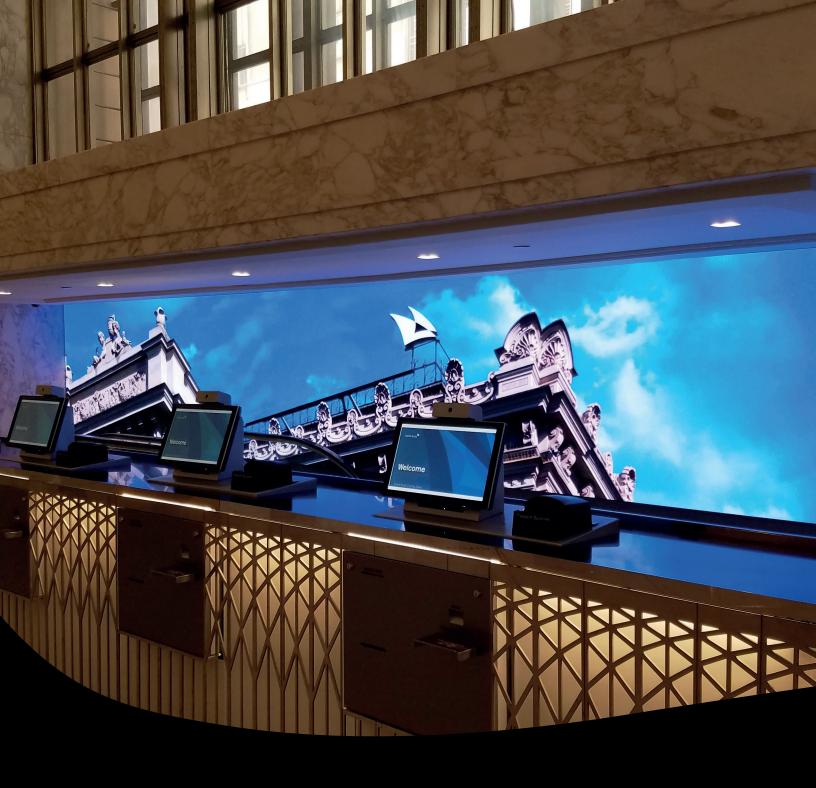

### **Entrance Areas**

Let visitors know what is waiting for them. A screen in your entrance area can welcome and engages every visitor with the initial brand messages your organization wishes to communicate. It can indicate the current location in the building or guide visitors to their destination. Or it can simply serve to entertain guests. In any case, it can ensure that visitors feel they are being well taken care of.