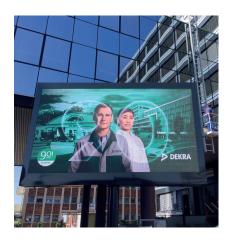

## **Public Information Displays**

Public information displays sweeten the wait – whether at the bus stop, the train station, or the airport. They bring entertainment to countless public places and thus provide a positive experience for the viewers. Alternatively, from a practical point of view, they ensure that the viewers quickly receive the information relevant to them.