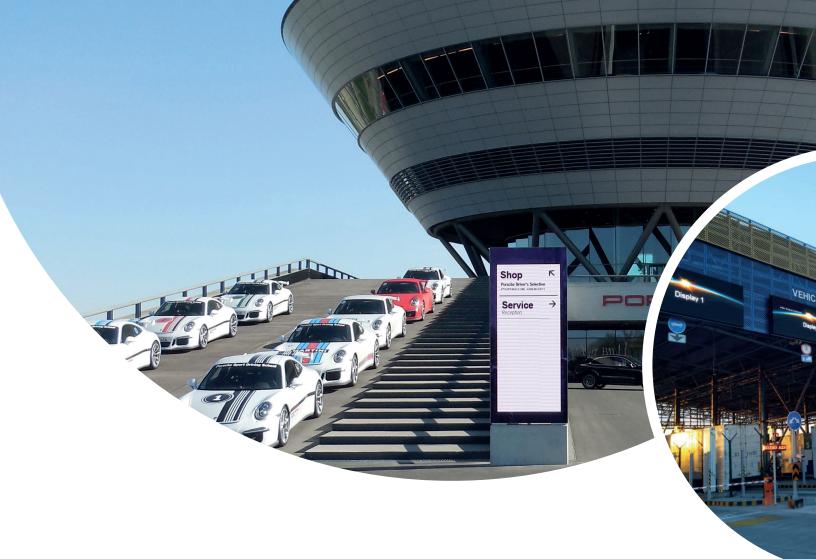

## **Digital Direction Systems**

Digital direction systems guide the viewers. These extraordinarily shaped signposts lead them and display necessary information in a colorful way.

### **Entrance Areas**

Let visitors know what is waiting for them. A screen in your entrance area can welcome and engages every visitor with the initial brand messages your organization wishes to communicate. It can indicate the current location in the building or guide visitors to their destination. Or it can simply serve to entertain guests. In any case, it can ensure that visitors feel they are being well taken care of.