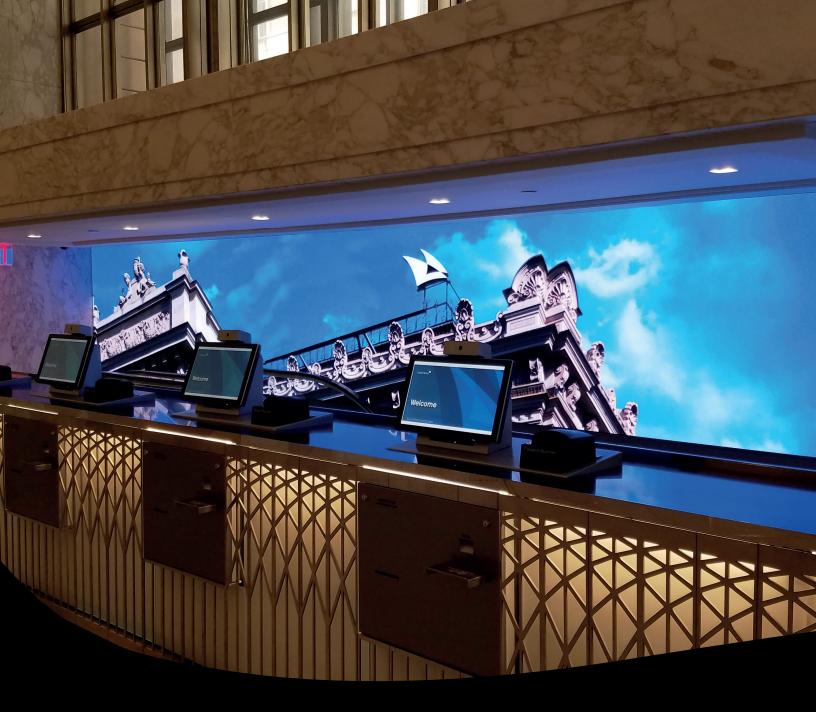

### **Entrance Areas**

Let visitors know what is waiting for them. A screen in your entrance area can welcome and engages every visitor with the initial brand messages your organization wishes to communicate. It can indicate the current location in the building or guide visitors to their destination. Or it can simply serve to entertain guests. In any case, it can ensure that visitors feel they are being well taken care of.

### **Conference and Meeting Rooms**

Get the attention of your clients and employees the very moment they set foot in your conference room with one of our indoor LED solutions. Fascinate them with a presentation in high definition and brilliant colors, and make a lasting impression.