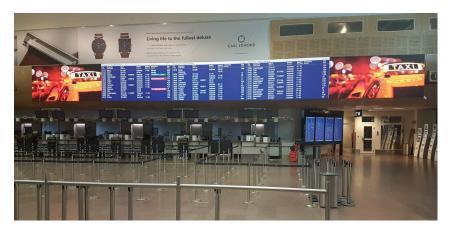

## **Public Information Displays**

Public information displays sweeten the wait – whether at the bus stop, the train station, or the airport. They bring entertainment to countless public places and thus provide a positive experience for the viewers. Alternatively, from a practical point of view, they ensure that the viewers quickly receive the information relevant to them.