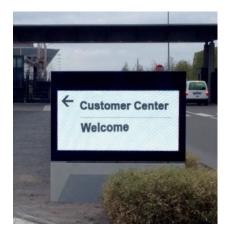

## **Digital Direction Systems**

Digital direction systems guide the viewers. These extraordinarily shaped signposts lead them and display necessary information in a colorful way.

### **Entrance Areas**

Let visitors know what is waiting for them. A screen in your entrance area can welcome and engages every visitor with the initial brand messages your organization wishes to communicate. It can indicate the current location in the building or guide visitors to their destination. Or it can simply serve to entertain guests. In any case, it can ensure that visitors feel they are being well taken care of.