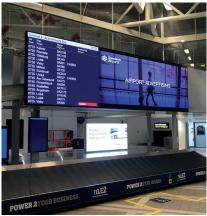

## **Public Information Displays**

Public information displays sweeten the wait – whether at the bus stop, the train station, or the airport. They bring entertainment to countless public places and thus provide a positive experience for the viewers. Alternatively, from a practical point of view, they ensure that the viewers quickly receive the information relevant to them.