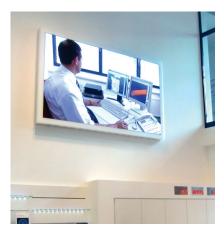

### **Entrance Areas**

Let visitors know what is waiting for them. A screen in your entrance area can welcome and engages every visitor with the initial brand messages your organization wishes to communicate. It can indicate the current location in the building or guide visitors to their destination. Or it can simply serve to entertain guests. In any case, it can ensure that visitors feel they are being well taken care of.