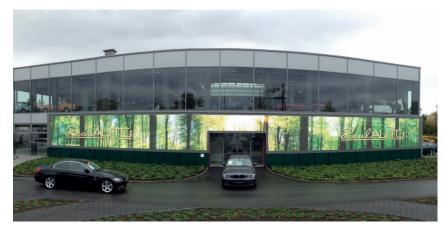

### **Entrance Areas**

Let visitors know what is waiting for them. A screen in your entrance area can welcome and engages every visitor with the initial brand messages your organization wishes to communicate. It can indicate the current location in the building or guide visitors to their destination. Or it can simply serve to entertain guests. In any case, it can ensure that visitors feel they are being well taken care of.