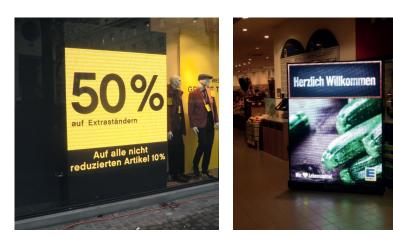

# ADVERTISING INDOOR DISPLAYS

Greet your visitors impressively. Our indoor displays command the attention of visitors, ensuring your message gets seen. At any time, day or night, you can show targeted content to achieve the greatest results.