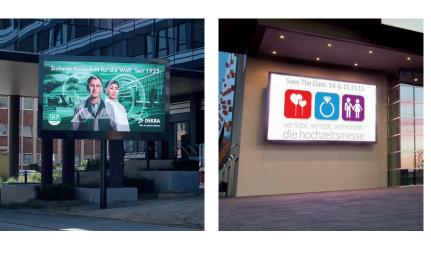

# ADVERTISING INDOOR DISPLAYS

Greet your visitors impressively. Our indoor displays command the attention of visitors, ensuring your message gets seen. At any time, day or night, you can show targeted content to achieve the greatest results.