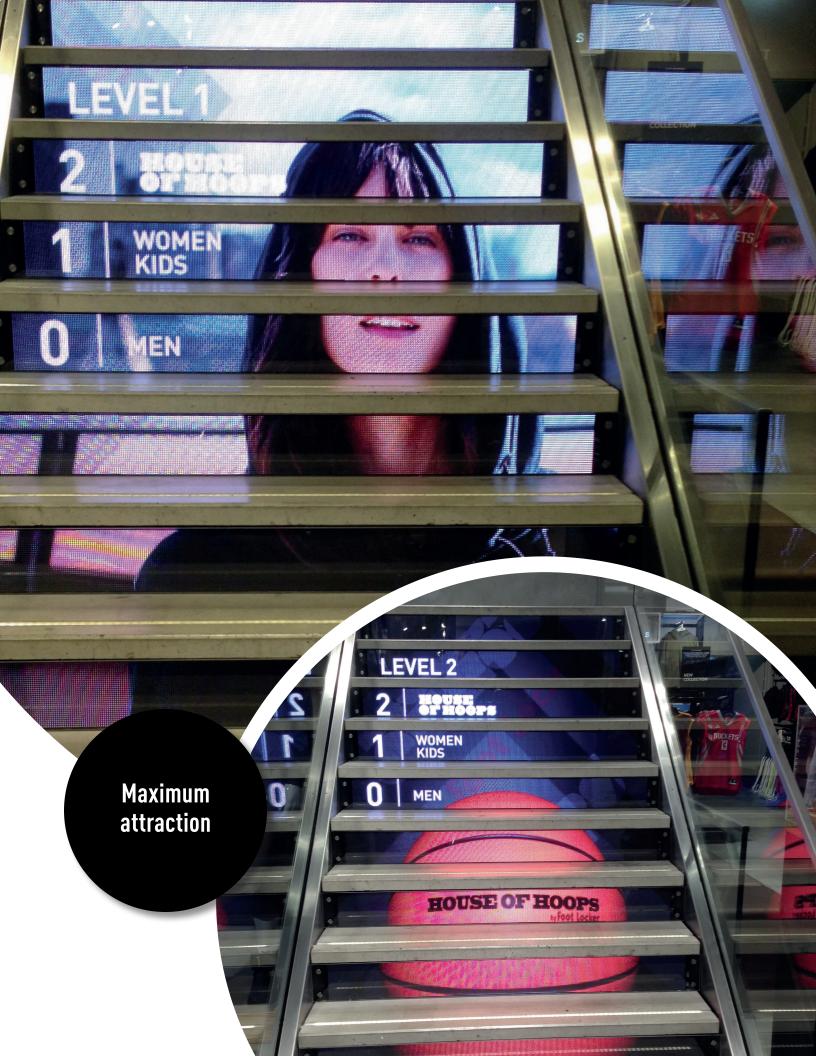

# ADVERTISING INDOOR DISPLAYS

Greet your visitors impressively. Our indoor displays command the attention of visitors, ensuring your message gets seen. At any time, day or night, you can show targeted content to achieve the greatest results.