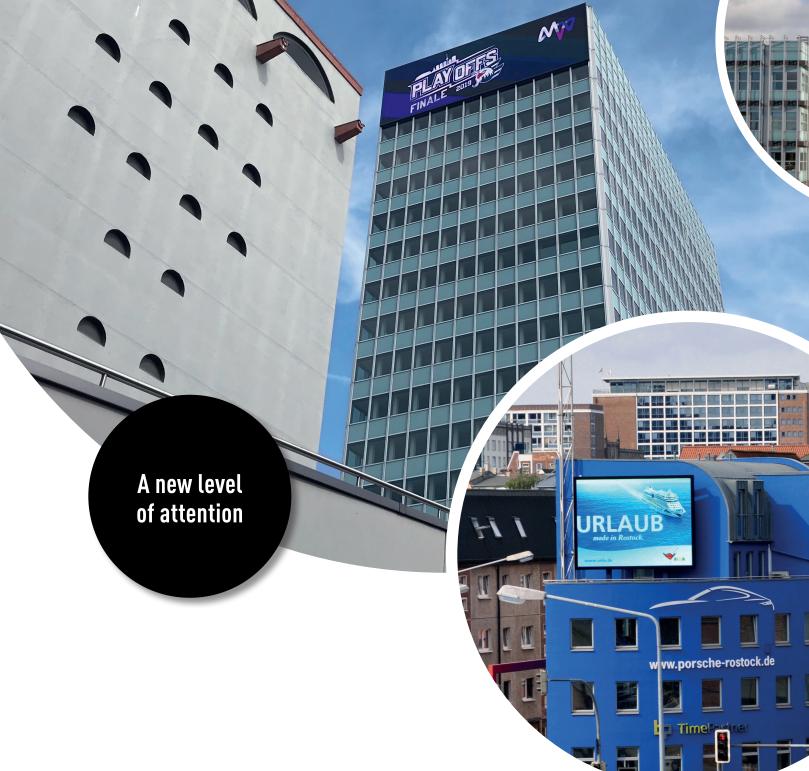

### ADVERTISING OUTDOOR DISPLAYS

Give your messaging the eye-catching impact in deserves. Our outdoor displays offer you the opportunity to show targeted content to a wide audience with attention-grabbing, high quality imagery. Ideal for any high traffic location, our outdoor displays ensure your message gets seen.