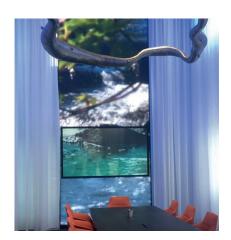

#### Semi-transparent Displays

Semi-transparent displays are ideal for effectively dividing a room. They become living walls with constantly changing faces and captivate their audiences. They also allow you to see the other side of the venue and thus produce a completely new sense of space. Whether outside looking in or inside looking out, you are given visibility beyond the screen.