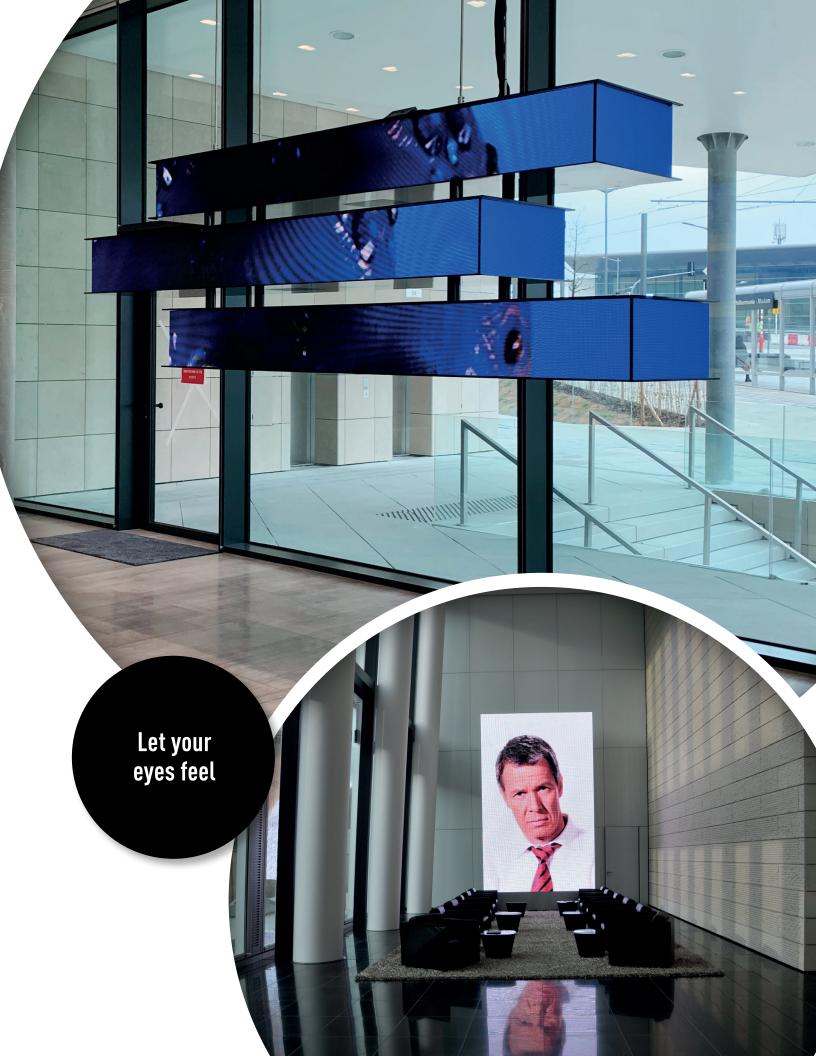

And then there was light. Nowadays, light designers and architects are conceiving some truly awesome creations in public spaces. Boring, grey buildings are transformed into glowing sculptures. But is it all just a facade? Far from it! Interior spaces also receive their fair share of special features.

#### **Media Facades**

Our media facades give a touch of glamour to any building. A media facade turns a simple building into a lighthouse in the urban ocean. In one fell swoop, boring office buildings are transformed into works of art, dreary tower blocks into gigantic advertising columns, and monotonous purpose-built edifices into popular postcard scenes. Media facades therefore transform not only the attractiveness of buildings, but also their popularity.

#### **Amorphous Displays**

Amorphous displays let you go around. They make it possible to realize curved and round shapes in LED installations. They deliver panache and exclusivity wherever a square display simply isn't enough. They provide for the extra bit of astonishment.

#### **Media Installations**

Like art from the future – this is how media installations are meant to look. They add the finishing touch to architectural gems and are the icing on the cake for modern works of art. Embedded in spectacular buildings, they breathe life into the constructions they adorn.