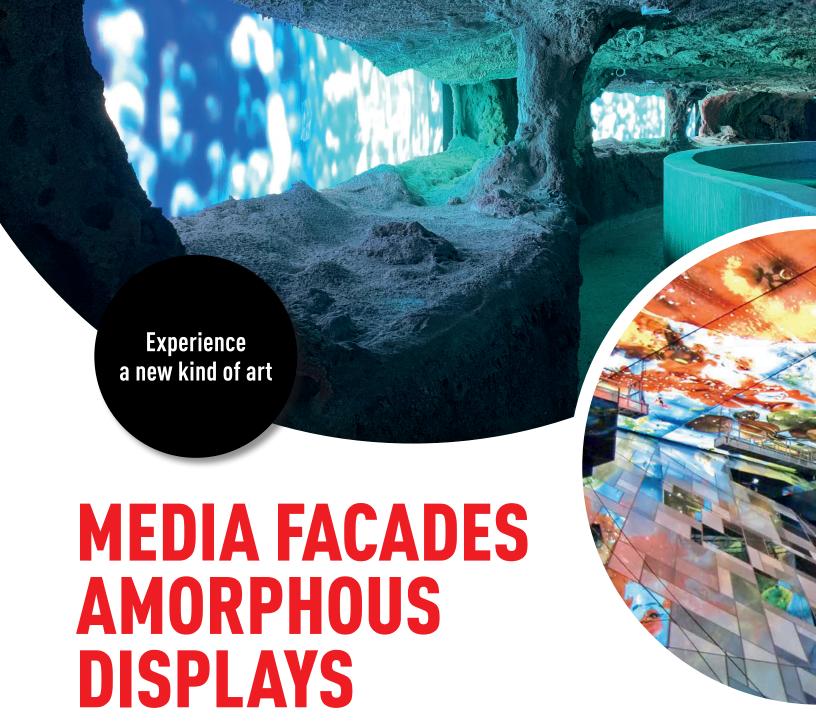

#### **Media Facades**

Our media facades give a touch of glamour to any building. A media facade turns a simple building into a lighthouse in the urban ocean. In one fell swoop, boring office buildings are transformed into works of art, dreary tower blocks into gigantic advertising columns, and monotonous purpose-built edifices into popular postcard scenes. Media facades therefore transform not only the attractiveness of buildings, but also their popularity.

#### **Amorphous Displays**

Amorphous displays let you go around. They make it possible to realize curved and round shapes in LED installations. They deliver panache and exclusivity wherever a square display simply isn't enough. They provide for the extra bit of astonishment.