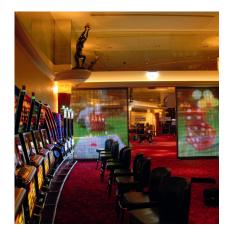

#### Semi-transparent Displays

Semi-transparent displays are ideal for effectively dividing a room. They become living walls with constantly changing faces and captivate their audiences. They also allow you to see the other side of the venue and thus produce a completely new sense of space. Whether outside looking in or inside looking out, you are given visibility beyond the screen.