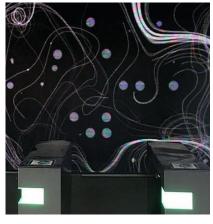

#### **Amorphous Displays**

Amorphous displays let you go around. They make it possible to realize curved and round shapes in LED installations. They deliver panache and exclusivity wherever a square display simply isn't enough. They provide for the extra bit of astonishment.