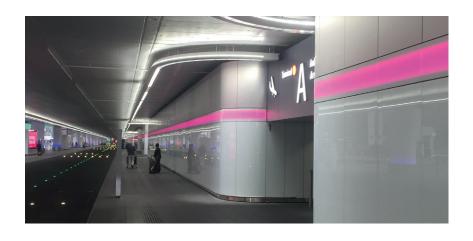

#### Semi-transparent Displays

Semi-transparent displays are ideal for effectively dividing a room. They become living walls with constantly changing faces and captivate their audiences. They also allow you to see the other side of the venue and thus produce a completely new sense of space. Whether outside looking in or inside looking out, you are given visibility beyond the screen.