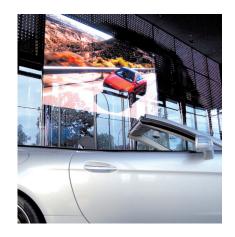

#### Semi-transparent Displays

Semi-transparent displays are ideal for effectively dividing a room. They become living walls with constantly changing faces and captivate their audiences. They also allow you to see the other side of the venue and thus produce a completely new sense of space. Whether outside looking in or inside looking out, you are given visibility beyond the screen.