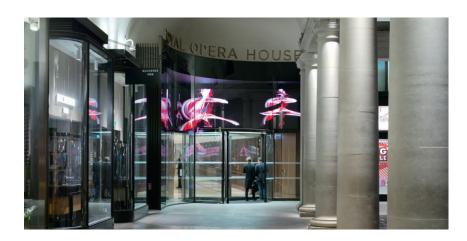

#### Semi-transparent Displays

Semi-transparent displays are ideal for effectively dividing a room. They become living walls with constantly changing faces and captivate their audiences. They also allow you to see the other side of the venue and thus produce a completely new sense of space. Whether outside looking in or inside looking out, you are given visibility beyond the screen.

#### **Media Installations**

Like art from the future – this is how media installations are meant to look. They add the finishing touch to architectural gems and are the icing on the cake for modern works of art. Embedded in spectacular buildings, they breathe life into the constructions they adorn.