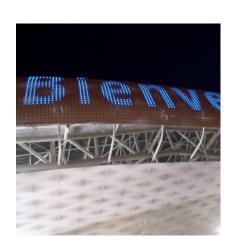

#### **Media Facades**

Our media facades give a touch of glamour to any building. A media facade turns a simple building into a lighthouse in the urban ocean. In one fell swoop, boring office buildings are transformed into works of art, dreary tower blocks into gigantic advertising columns, and monotonous purpose-built edifices into popular postcard scenes. Media facades therefore transform not only the attractiveness of buildings, but also their popularity.