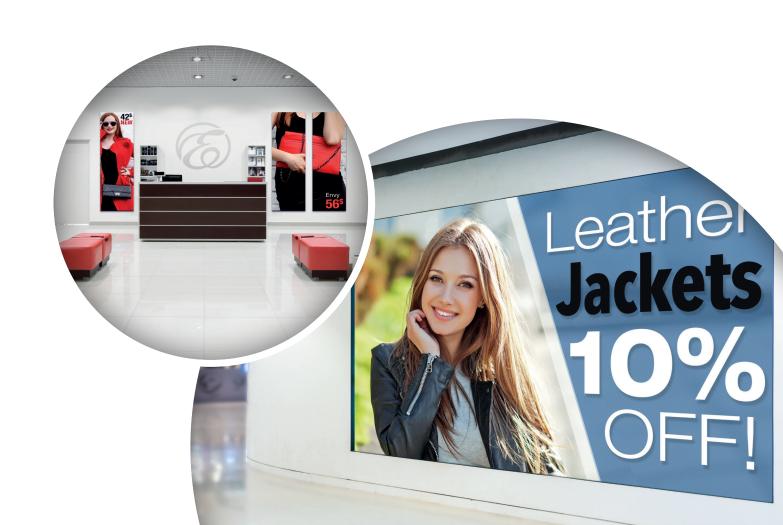

#### **Sales Counters**

Bars and counters equipped with integrated LED displays are genuine eye catchers in your salesrooms. They show interesting spots or attractive offers and become real entertainment centers right in the middle of your shop.

#### **Steles & Pillars**

LED steles and pillars are like lighthouses for your customers. They provide the right orientation in your salesrooms. They transport your message directly to the customers. We offer LED steles in various sizes and resolutions. The same applies to our pillars. These, however, require a minimum diameter of 1 m.