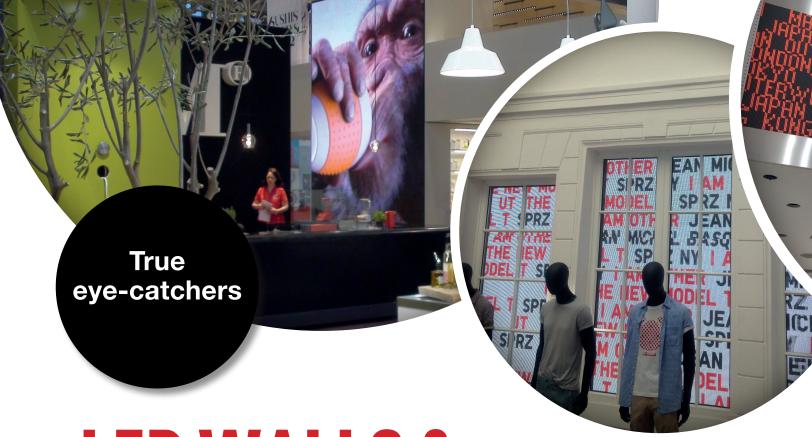

with tightly controlled specifications with 3rd parties in order to provide timely and quality fit and finish.





### **CONSTRUCTION**

Our on-site engineers are an important factor to ensure your project's success. Their knowledge and flexibility can help your project be successful from concept to final commissioning.



### **TRAINING**

Our trainers are real experts. They pass on their knowledge relating to your display system to those who will be supporting the system after installation. In turn they become experts.



### **AFTER-SALES SERVICE**

After the project, you can rely on us just as much as during the project. All of our products carry standard warranty backed up by our North American service team and our additional warranty service options offer additional peace of mind.



# LED WALLS & WINDOW DISPLAYS STAIR & TICKER DISPLAYS



















## SALES COUNTERS STELES & PILLARS

#### **Sales Counters**

Bars and counters equipped with integrated LED displays are genuine eye catchers in your salesrooms. They show interesting spots or attractive offers and become real entertainment centers right in the middle of your shop.

#### **Steles & Pillars**

LED steles and pillars are like lighthouses for your customers. They provide the right orientation in your salesrooms. They transport your message directly to the customers. We offer LED steles in various sizes and resolutions. The same applies to our pillars. These, however, require a minimum diameter of 1 m.