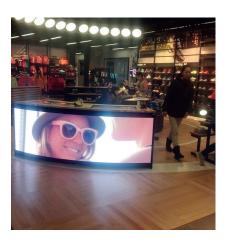

#### **Sales Counters**

Bars and counters equipped with integrated LED displays are genuine eye catchers in your salesrooms. They show interesting spots or attractive offers and become real entertainment centers right in the middle of your shop.