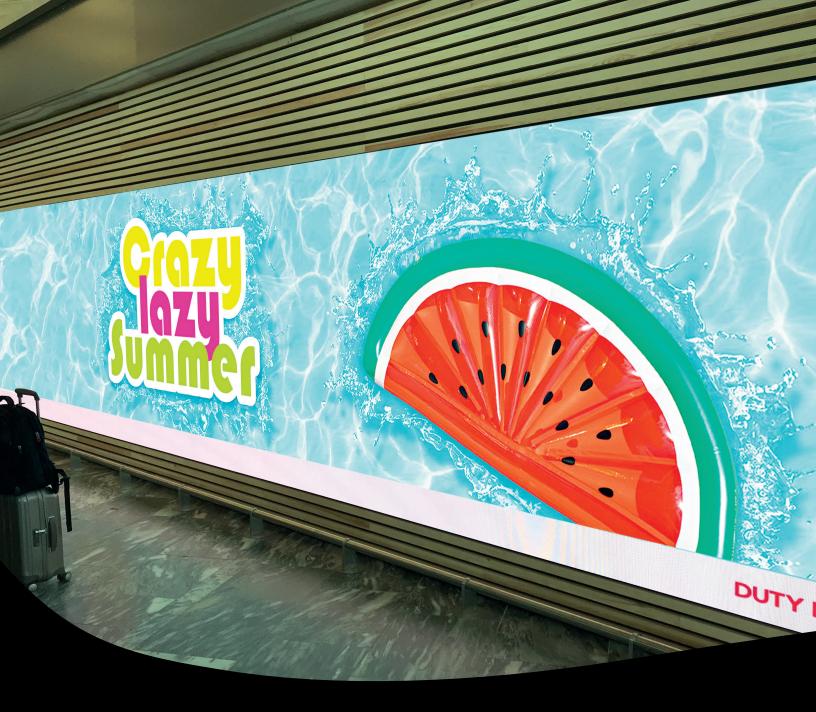

ce team and our additional warranty service options offer additional peace of mind.



# LED WALLS & WINDOW DISPLAYS STAIR & TICKER DISPLAYS



















## SALES COUNTERS STELES & PILLARS

#### **Sales Counters**

Bars and counters equipped with integrated LED displays are genuine eye catchers in your salesrooms. They show interesting spots or attractive offers and become real entertainment centers right in the middle of your shop.

#### **Steles & Pillars**

LED steles and pillars are like lighthouses for your customers. They provide the right orientation in your salesrooms. They transport your message directly to the customers. We offer LED steles in various sizes and resolutions. The same applies to our pillars. These, however, require a minimum diameter of 1 m.