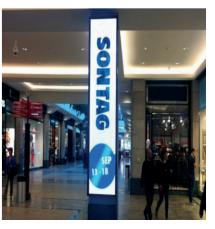

#### **Steles & Pillars**

LED steles and pillars are like lighthouses for your customers. They provide the right orientation in your salesrooms. They transport your message directly to the customers. We offer LED steles in various sizes and resolutions. The same applies to our pillars. These, however, require a minimum diameter of 1 m.