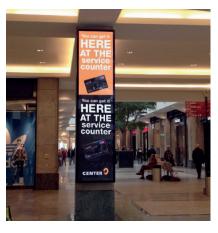

#### **Steles & Pillars**

LED steles and pillars are like lighthouses for your customers. They provide the right orientation in your salesrooms. They transport your message directly to the customers. We offer LED steles in various sizes and resolutions. The same applies to our pillars. These, however, require a minimum diameter of 1 m.