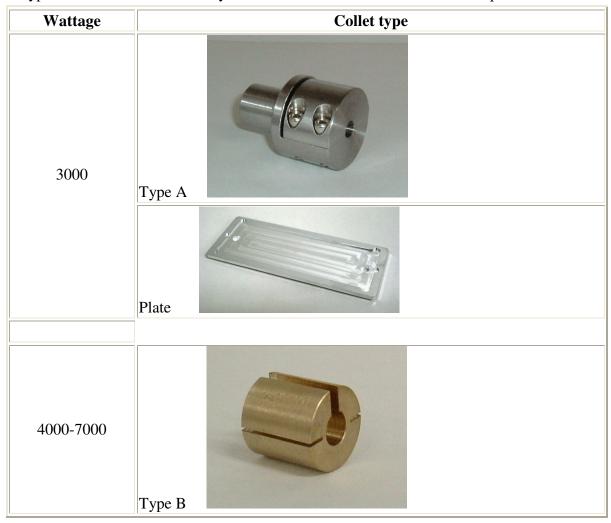

## (Remarks)

NEC optional collets "NC-25CL01" and "NC-25CL02" shall be attached to the bulbs as shown below.

## NC-25CL01 consists of

- a- Collet for 3000 watts (Type A + Plate) and
- b- Collet for 4000-7000 watts.

NC-25CL02 consists of a- Collet for 3000 watts (Type A + Plate).

\*Type B collet is in the accessory box for NC2500S manufactured after September 2007.