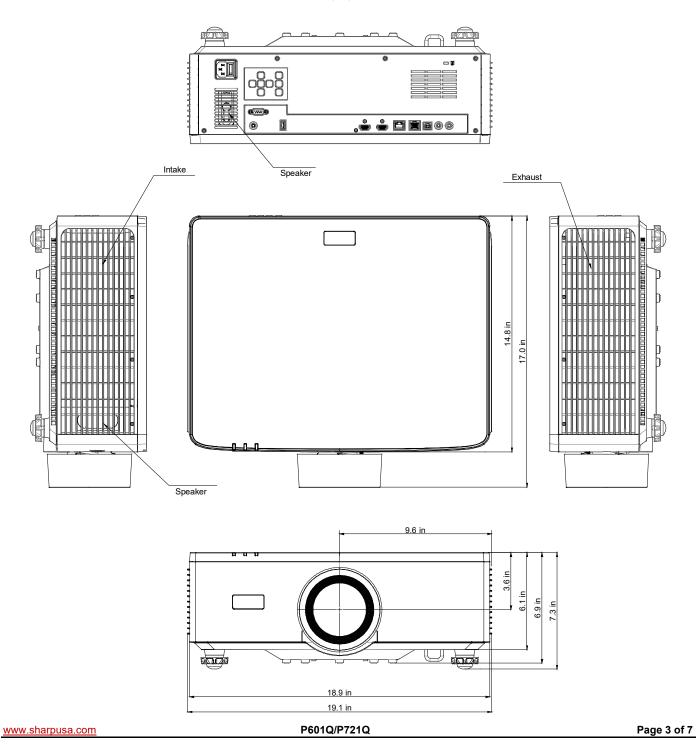

## Cabinet Dimensions (P601Q/P721Q)

The following drawings show the cabinet dimensions.

Dimensions are in inches unless noted. For millimeters multiply by 25.4.

Rev 1.0

Desktop and Ceiling Mount