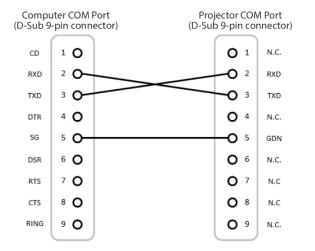

### PC Control Connector (D-Sub 9P)

**NOTE 1:** Pins 1, 4, 6, and 9 are not used inside the projector.

NOTE 2: For long cable runs it is recommended to set communication speed within the projector to 9600 bps.

NOTE 3: Jumper "Request to Send" and "Clear to Send" together on both ends of the cable to simplify cable connection.