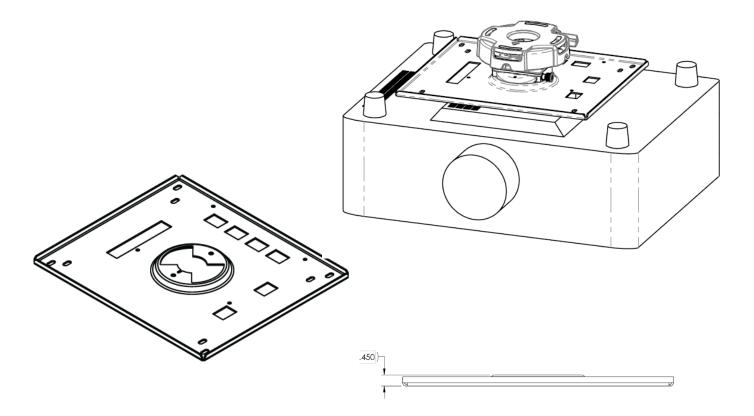

## Cabinet Dimensions (P601Q/P721Q)

The following drawings show the cabinet dimensions.

Dimensions are in inches unless noted. For millimeters multiply by 25.4.

Rev 1.0

Desktop and Ceiling Mount

## **Cabinet Dimensions (continued)**

The following drawing shows the mounting hole locations with mount pattern dimensions.

Rev 1.0

Desktop and Ceiling Mount

## Optional Ceiling Mount Dimensions (Model #: PA600CM)

The following drawings show the ceiling mount dimensions. Dimensions are in inches. For millimeters multiply by 25.4.