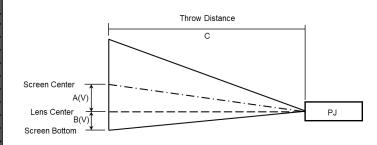

## Formulas for P601Q/P721Q

The Projection Formulas use the image width for calculation. Image width is the same for all aspect ratios, only vertical image size varies. For proper projection placement, determine the image width for the desired screen size. Use the Screen Formulas below to calculate all screen dimensions. Plug in the width for "W" in the Projection Formulas. Refer to the diagrams and charts for popular screen sizes below.

### Projection Formulas:

C (wide) = 1.273W – 1.995 C (tele) = 2.017W – 0.767 Vertical Lens Shift: Max = 0.55H, Min = -0.55H Horizontal Lens Shift: Max = 0.25W, Min = -0.25W Definitions: W = Image Width H = Image Height (size) C = Throw distance <u>16:10 Screen Formulas</u> W = H x 16/9 H = W x 9/16 Diagonal = W x 18.358/16

### Diagrams and Distance Charts for P601Q/P721Q

The following shows the proper relative positions of the projector and screen. Refer to the table to determine the position of installation.

| Screen Size (16:10) |          |            | С           |   | Vertical   |       |   | Horizontal |       |   |      |
|---------------------|----------|------------|-------------|---|------------|-------|---|------------|-------|---|------|
| Diagonal            | Width(W) | Height (H) | wide - tele |   | Lens Shift |       |   | Lens Shift |       |   |      |
| inches              | inches   | inches     | inches      |   | inches     |       |   | inches     |       |   |      |
| 80                  | 70       | 39         | 87          | - | 140        | -21.6 | - | 21.6       | -17.4 | - | 17.4 |
| 90                  | 78       | 44         | 98          | - | 157        | -24.3 | - | 24.3       | -19.6 | - | 19.6 |
| 100                 | 87       | 49         | 109         | - | 175        | -27.0 | - | 27.0       | -21.8 | - | 21.8 |
| 110                 | 96       | 54         | 120         | - | 193        | -29.7 | - | 29.7       | -24.0 | - | 24.0 |
| 120                 | 105      | 59         | 131         | - | 210        | -32.4 | - | 32.4       | -26.1 | - | 26.1 |
| 130                 | 113      | 64         | 142         | - | 228        | -35.1 | - | 35.1       | -28.3 | - | 28.3 |
| 140                 | 122      | 69         | 153         | - | 245        | -37.7 | - | 37.7       | -30.5 | - | 30.5 |
| 150                 | 131      | 74         | 164         | - | 263        | -40.4 | - | 40.4       | -32.7 | - | 32.7 |
| 160                 | 139      | 78         | 176         | - | 281        | -43.1 | - | 43.1       | -34.9 | - | 34.9 |
| 180                 | 157      | 88         | 198         | - | 316        | -48.5 | - | 48.5       | -39.2 | - | 39.2 |
| 200                 | 174      | 98         | 220         | - | 351        | -53.9 | - | 53.9       | -43.6 | - | 43.6 |