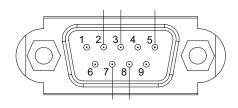

### PC Control Connector (D-Sub 9P)

**NOTE 1:** Pins 1, 4, 6, and 9 are not used inside the projector.

NOTE 2: For long cable runs it is recommended to set communication speed within the projector to 9600 bps.