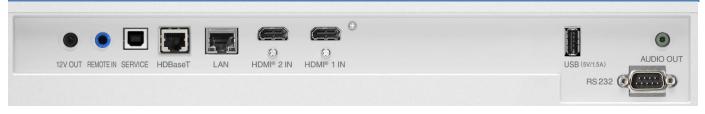

- Distances may vary ±5%.



Rev 1.0

Desktop and Ceiling Mount

## Cabinet Dimensions (P601Q/P721Q)

The following drawings show the cabinet dimensions.

Dimensions are in inches unless noted. For millimeters multiply by 25.4.





Rev 1.0

Desktop and Ceiling Mount

## **Cabinet Dimensions (continued)**

The following drawing shows the mounting hole locations with mount pattern dimensions.





Rev 1.0

Desktop and Ceiling Mount

## Optional Ceiling Mount Dimensions (Model #: PA600CM)

The following drawings show the ceiling mount dimensions. Dimensions are in inches. For millimeters multiply by 25.4.









## **Sharp Imaging & Information Company of America**

## P601Q & P721Q Installation Guide

Rev 1.0

Desktop and Ceiling Mount

## Ventilation Requirements



### **Input Panel**



## **Control Panel**





Rev 1.0

## P601Q & P721Q Installation Guide

**Desktop and Ceiling Mount** 

## PC Control Codes

| Function             | Code | Data |     |     |     |     |     |     |  |
|----------------------|------|------|-----|-----|-----|-----|-----|-----|--|
| POWER ON             | 02H  | 00H  | 00H | 00H | 00H | 02H |     |     |  |
| POWER OFF            | 02H  | 01H  | 00H | 00H | 00H | 03H |     |     |  |
| INPUT SELECT HDMI1   | 02H  | 03H  | 00H | 00H | 02H | 01H | A1H | A9H |  |
| INPUT SELECT HDMI2   | 02H  | 03H  | 00H | 00H | 02H | 01H | A2H | AAH |  |
| INPUT SELECT HDBaseT | 02H  | 03H  | 00H | 00H | 02H | 01H | BFH | C7H |  |
| ERROR STATUS REQUEST | 00H  | 88H  | 00H | 00H | 00H | 88H |     |     |  |
| INFORMATION REQUEST  | 03H  | 8AH  | 00H | 00H