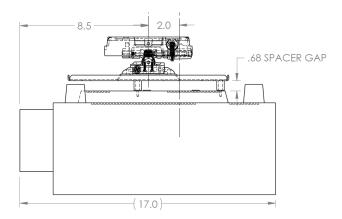

## Cabinet Dimensions (P601Q/P721Q)

The following drawings show the cabinet dimensions.

Dimensions are in inches unless noted. For millimeters multiply by 25.4.

Rev 1.0

Desktop and Ceiling Mount

## **Cabinet Dimensions (continued)**

The following drawing shows the mounting hole locations with mount pattern dimensions.

Rev 1.0

Desktop and Ceiling Mount