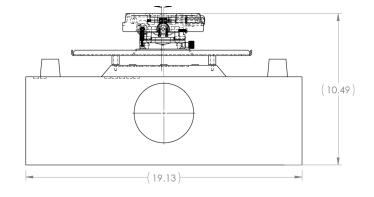

## Cabinet Dimensions (P601Q/P721Q)

The following drawings show the cabinet dimensions.

Dimensions are in inches unless noted. For millimeters multiply by 25.4.

Rev 1.0

Desktop and Ceiling Mount

## **Cabinet Dimensions (continued)**

The following drawing shows the mounting hole locations with mount pattern dimensions.

Rev 1.0

Desktop and Ceiling Mount