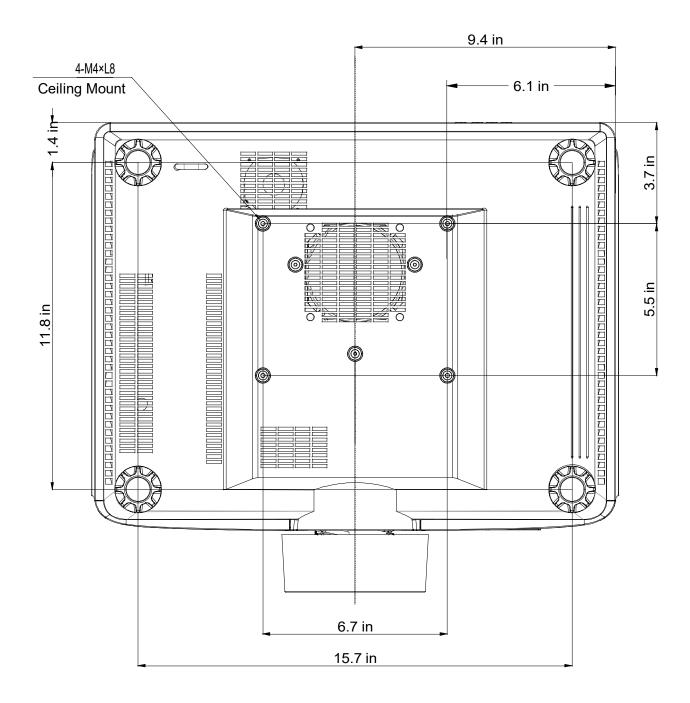

## Optional Ceiling Mount Dimensions (Model #: PA600CM)

The following drawings show the ceiling mount dimensions. Dimensions are in inches. For millimeters multiply by 25.4.