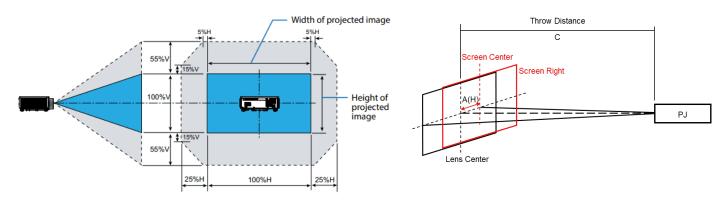

### Projection Formulas:

C (wide) = 1.273W – 1.995 C (tele) = 2.017W – 0.767 Vertical Lens Shift: Max = 0.55H, Min = -0.55H Horizontal Lens Shift: Max = 0.25W, Min = -0.25W Definitions: W = Image Width H = Image Height (size) C = Throw distance <u>16:10 Screen Formulas</u> W = H x 16/9 H = W x 9/16 Diagonal = W x 18.358/16

### Diagrams and Distance Charts for P601Q/P721Q

The following shows the proper relative positions of the projector and screen. Refer to the table to determine the position of installation.

| Screen Size (16:10) |          |            | С           |   | Vertical   |       |   | Horizontal |       |   |      |
|---------------------|----------|------------|-------------|---|------------|-------|---|------------|-------|---|------|
| Diagonal            | Width(W) | Height (H) | wide - tele |   | Lens Shift |       |   | Lens Shift |       |   |      |
| inches              | inches   | inches     | inches      |   | inches     |       |   | inches     |       |   |      |
| 80                  | 70       | 39         | 87          | - | 140        | -21.6 | - | 21.6       | -17.4 | - | 17.4 |
| 90                  | 78       | 44         | 98          | - | 157        | -24.3 | - | 24.3       | -19.6 | - | 19.6 |
| 100                 | 87       | 49         | 109         | - | 175        | -27.0 | - | 27.0       | -21.8 | - | 21.8 |
| 110                 | 96       | 54         | 120         | - | 193        | -29.7 | - | 29.7       | -24.0 | - | 24.0 |
| 120                 | 105      | 59         | 131         | - | 210        | -32.4 | - | 32.4       | -26.1 | - | 26.1 |
| 130                 | 113      | 64         | 142         | - | 228        | -35.1 | - | 35.1       | -28.3 | - | 28.3 |
| 140                 | 122      | 69         | 153         | - | 245        | -37.7 | - | 37.7       | -30.5 | - | 30.5 |
| 150                 | 131      | 74         | 164         | - | 263        | -40.4 | - | 40.4       | -32.7 | - | 32.7 |
| 160                 | 139      | 78         | 176         | - | 281        | -43.1 | - | 43.1       | -34.9 | - | 34.9 |
| 180                 | 157      | 88         | 198         | - | 316        | -48.5 | - | 48.5       | -39.2 | - | 39.2 |
| 200                 | 174      | 98         | 220         | - | 351        | -53.9 | - | 53.9       | -43.6 | - | 43.6 |