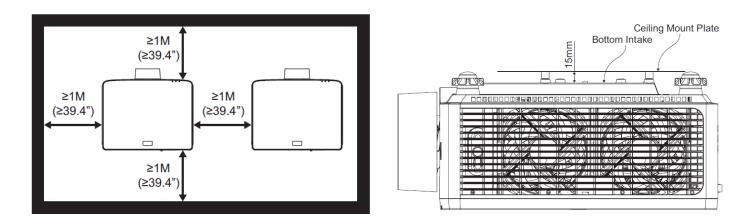

ters multiply by 25.4.
- Distances may vary ±5%.



Rev 1.0

Desktop and Ceiling Mount

## Cabinet Dimensions (P601Q/P721Q)

The following drawings show the cabinet dimensions.

Dimensions are in inches unless noted. For millimeters multiply by 25.4.





Rev 1.0

Desktop and Ceiling Mount

## **Cabinet Dimensions (continued)**

The following drawing shows the mounting hole locations with mount pattern dimensions.





Rev 1.0

Desktop and Ceiling Mount

## Optional Ceiling Mount Dimensions (Model #: PA600CM)

The following drawings show the ceiling mount dimensions. Dimensions are in inches. For millimeters multiply by 25.4.









## **Sharp Imaging & Information Company of America**

## P601Q & P721Q Installation Guide

Rev 1.0

Desktop and Ceiling Mount

## Ventilation Requirements



### **Input Panel**



## **Control Panel**





Rev 1.0

## P601Q & P721Q Installation Guide

**Desktop and Ceiling Mount** 

## PC Control Codes

| Function             | Code | Data |     |     |     |     |     |     |  |
|----------------------|------|------|-----|-----|-----|-----|-----|-----|--|
| POWER ON             | 02H  | 00H  | 00H | 00H | 00H | 02H |     |     |  |
| POWER OFF            | 02H  | 01H  | 00H | 00H | 00H | 03H |     |     |  |
| INPUT SELECT HDMI1   | 02H  | 03H  | 00H | 00H | 02H | 01H | A1H | A9H |  |
| INPUT SELECT HDMI2   | 02H  | 03H  | 00H | 00H | 02H | 01H | A2H | AAH |  |
| INPUT SELECT HDBaseT | 02H  | 03H  | 00H | 00H | 02H | 01H | BFH | C7H |  |
| ERROR STATUS REQUEST | 00H  | 88H  | 00H | 00H | 00H | 88H |     |     |  |
| INFORMATION REQUEST  | 0