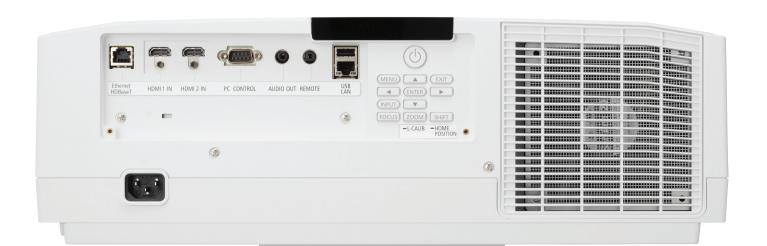

#### **GET CONNECTED WITH A WIDE SELECTION OF INPUTS**

- Multiple Digital computer inputs ensure quick switching between presentations
- Three audio inputs (one mini stereo. HDMI1™ & HDMI2™, and HDBaseT) make it easy to add sound to enhance your presentations
- 21:9 Aspect Ratio supported for engaging meeting spaces

## **Digital Inputs**

Among the PV Series wide selection of inputs are dual HDMI w/HDCP for connecting to high-definition sources such as Blu-ray players, cable boxes, satellite receivers and personal computers.

## Input panel cover

This optional accessory creates a clean look for your installation, while hiding signal cables and the power cord.