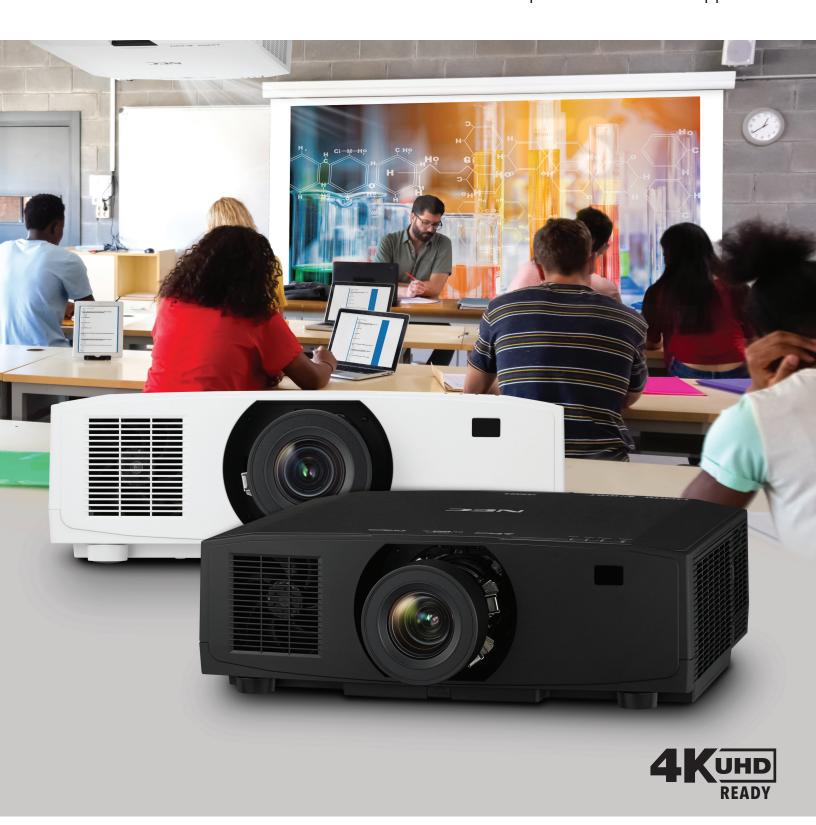

# **PV Series**

Professional Installation Projectors ideal for higher education, house of worship, corporate and museum applications

# Powerful installation projectors equipped to take on the most demanding integration projects

## **Integrated**

- 4K Ready Display stunning 4K 60P content using NEC's proprietary high performance video processing/scaling chip without the loss of critical details. HDR10 and BT.2020 signals from "Ultra HD Blu-ray" and "4K TV broadcasting" are supported on all digital inputs.
- Integrated software applications such as AMX Beacon, Crestron Roomview, Extron XTP and PJ Link
- allow for complete control system support
- Lower the cost of your installation by eliminating the need for costly reprogramming of a control system. (supports competitors commands, call Sharp for complete list)

#### **Flexible**

- Enjoy greater installation flexibility with motorized optional bayonet style lenses providing quick and easy exchanges. Lens throw distances range from 2.5 to 68.5 ft
  - New NP44ML-01LK UST lens placing the projector above the screen and out of site (installation may place the projector above the ceiling line)

- Tilt-free installation capabilities make these projector ideal for almost any install environment, including portrait orientation
- Up to 60% vertical lens shift and +/- 30% horizontal lens shift capabilities make alignment easy