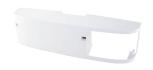

## Input panel cover

This optional accessory creates a clean look for your installation, while hiding signal cables and the power cord.