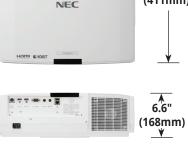

#### **Flexible**

- Enjoy greater installation flexibility with motorized optional bayonet style lenses providing quick and easy exchanges. Lens throw distances range from 2.5 to 68.5 ft
  - New NP44ML-01LK UST lens placing the projector above the screen and out of site (installation may place the projector above the ceiling line)

- Tilt-free installation capabilities make these projector ideal for almost any install environment, including portrait orientation
- Up to 60% vertical lens shift and +/- 30% horizontal lens shift capabilities make alignment easy