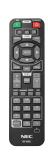

### **Remote control**

Wired and wireless backlit remote allows you to adjust for complete control of the projectors menu structure in a well lit or dark environment. Direct controls such as lamp mode, aspect ratio, volume and input selection eliminates multiple button pushes.