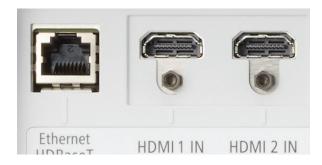

#### **GET CONNECTED WITH A WIDE SELECTION OF INPUTS**

- Multiple Digital computer inputs ensure quick switching between presentations
- Three audio inputs (one mini stereo. HDMI1™ & HDMI2™, and HDBaseT) make it easy to add sound to enhance your presentations
- 21:9 Aspect Ratio supported for engaging meeting spaces

## **Digital Inputs**

Among the PV Series wide selection of inputs are dual HDMI w/HDCP for connecting to high-definition sources such as Blu-ray players, cable boxes, satellite receivers and personal computers.