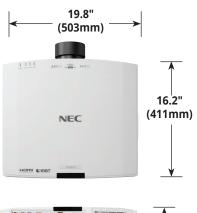

#### **Flexible**

- Enjoy greater installation flexibility with motorized optional bayonet style lenses providing quick and easy exchanges. Lens throw distances range from 2.5 to 68.5 ft
  - New NP44ML-01LK UST lens placing the projector above the screen and out of site (installation may place the projector above the ceiling line)

- Tilt-free installation capabilities make these projector ideal for almost any install environment, including portrait orientation
- Up to 60% vertical lens shift and +/- 30% horizontal lens shift capabilities make alignment easy