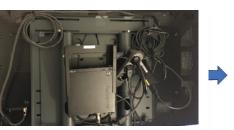

## **Built for Flexibility**

The MultiSync PN-P Series is **modular by design**, ready to integrate Intel® Smart Display Modules (SDM-L/SDM-S) and Raspberry Pi Compute Module 4 for embedded intelligence without external gear or messy cabling. Through clever mechanical and electrical design, the PN-P Series allows for sleek all-inone intelligence and interoperability in a small form factor setting, giving you everything you need for digital signage applications while also offering the ability to enhance your screen through multiple integrated professional technologies all while simplifying installations and allowing for clean and easy set-up.