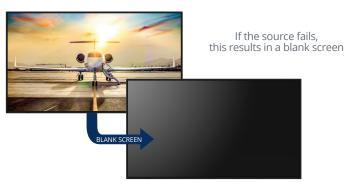

## **Smart Input Prioritization**

Auto-switch between up to three prioritized inputs or power on with a live signal - no more blank screens or manual resets. If a primary source goes down, the display will automatically switch to whatever the customer has prioritized next. The first detect option also allows for the display to automatically switch to any source that plugs into it, allowing the display to wake on any synced signal.

#### **PN-P Series**

If the source fails, the display automatically switches to the next prioritized source, allowing for zero down time on the display

#### **First Detect**