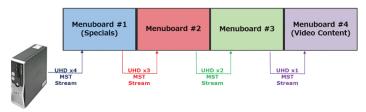

## Smarter Daisy Chaining & Multi-Display Sync

Connect up to 4 independent displays from one source thanks to DisplayPort 1.4 connectivity and HBR3 capabilities with Multi-Stream Transport (MST\*). MST capabilities can drive up to 4 independent displays from a single DisplayPort source by multiplexing several video streams into a single stream and sending it to the display that then acts as a branch device to demultiplex the signals into the original streams -ideal for menu boards, video walls, and synchronized signage. Additionally, the display can daisy chain the LAN connection, which allows for the pass-through of RS-232C, TCP/IP and IR communications. This gives the customer the ability to control full arrays of displays remotely or via the IR remote control, streamlining the ease of use to the customer.