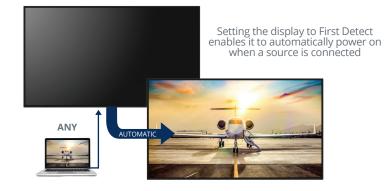

## **Smart Input Prioritization**

Auto-switch between up to three prioritized inputs or power on with a live signal - no more blank screens or manual resets. If a primary source goes down, the display will automatically switch to whatever the customer has prioritized next. The first detect option also allows for the display to automatically switch to any source that plugs into it, allowing the display to wake on any synced signal.

#### **First Detect**