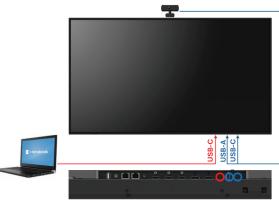

## Power, Connect, Control—Simplified

Each PN-P product features an integrated USB hub, with a USB-C input that supports both DP-Alt mode and upstream data transfer. It includes two downstream USB ports (one USB-A and one USB-C) for connecting and managing peripherals. This built-in hub reduces the need for additional equipment, lowering overall setup costs. Additionally, the USB-C input provides 65W of Power Delivery, enabling devices like laptops to charge directly from the display-ideal for huddle spaces and presentation environments.