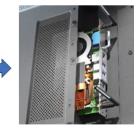

## **Built for Flexibility**

The MultiSync PN-P Series is **modular by design**, ready to integrate Intel® Smart Display Modules (SDM-L/SDM-S) and Raspberry Pi Compute Module 4 for embedded intelligence without external gear or messy cabling. Through clever mechanical and electrical design, the PN-P Series allows for sleek all-inone intelligence and interoperability in a small form factor setting, giving you everything you need for digital signage applications while also offering the ability to enhance your screen through multiple integrated professional technologies all while simplifying installations and allowing for clean and easy set-up.