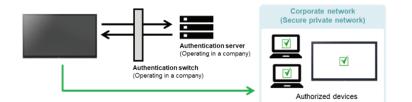

## **Built-in Security for IT Peace of Mind**

With **IEEE802.1x authentication via the LAN connection**, SSL/TLS browser control, LAN and USB port disabling, and MAC/IP filtering, the MultiSync PN-P Series helps keep your network secure and locked down.