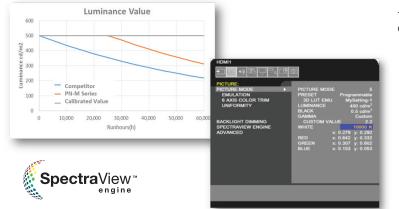

## Consistent Color with SpectraView<sup>™</sup> Engine

Pre-calibrated for luminance, white point, gamma, and uniformity, every PN-P display features SpectraView Engine Technology and is ready to go, right out of the box. Want deeper control? Through the SpectraView Engine, dial in white point with adjustments of 100k, select brightness based on luminance level, or even input your own CIE color coordinates, giving users capabilities like never before. Bonus: backlight stabilization keeps your visuals looking fresh longer - no early fade-outs here. All of these features are specifically engineered to give you the best visual quality for an extended duration.