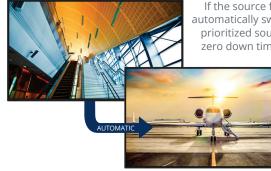

## **Smart Input Prioritization**

Auto-switch between up to three prioritized inputs or power on with a live signal - no more blank screens or manual resets. If a primary source goes down, the display will automatically switch to whatever the customer has prioritized next. The first detect option also allows for the display to automatically switch to any source that plugs into it, allowing the display to wake on any synced signal.

#### **PN-P Series**

If the source fails, the display automatically switches to the next prioritized source, allowing for zero down time on the display