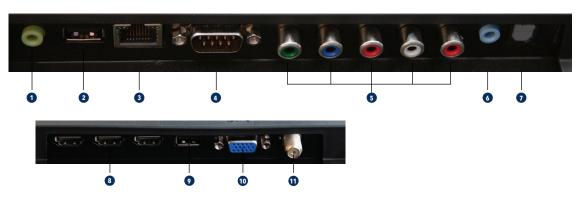

2 USB2 Port (5V/2A)

3 LAN

4 RS-232C (9-pin D-SUB)

5 RCA Composite/Component In

6 Audio Mini-Jack In

7 Digital Audio Out (SPDIF)

8 HDMI1 (ARC), HDMI2, HDMI3 In

9 USB1 (Media Player)

VGA In (15-pin D-SUB)

11 Tuner (NTSC/ATSC)

 $Tile Matrix and Tile Comp \ are \ trademarks of \ Sharp \ NEC \ Display \ Solutions. \ All \ other \ brand \ or \ product \ names \ are \ trademarks \ or \ registered \ trademarks \ of \ their \ respective \ holders. \ Product \ specifications \ subject \ to \ change.$ 