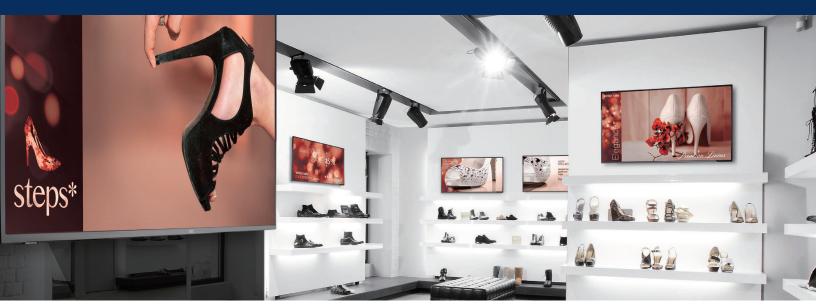

# LED-Backlit, 4K UHD LCD Displays Ideal for Education, Corporate and Digital Signage Applications

### The Essentials

With a brilliant 4K UHD\* panel and simplified controls, the NEC E series delivers everything you need for captivating digital signage.

- Integrated USB Media Player allows for playback of video, audio and picture files and additional USB Port for 2V/5A power delivery
- Ultra high definition panel (3840 x 2160)\* and high contrast ratio with local dimming provides stunning imagery.
- Built-in tuner allows for high-definition broadcast capabilities
- Integrated LAN port for network control over IP
- 3-year warranty protects your investment

### The Extras

Delivering more than just the basics, the NEC E Series has integrated features that will leave no head unturned

- LED backlighting enables eco-friendly digital signage
- Simple 24-hour scheduler feature allows for programmable on/off times
- Multiple HDMI ports enhance best-in-class connectivity
- Internal, 10W\*\* down-firing stereo speakers enhance the experience with superior sound
- Ability to wake the display simply by plugging HDMI or VGA into the unit