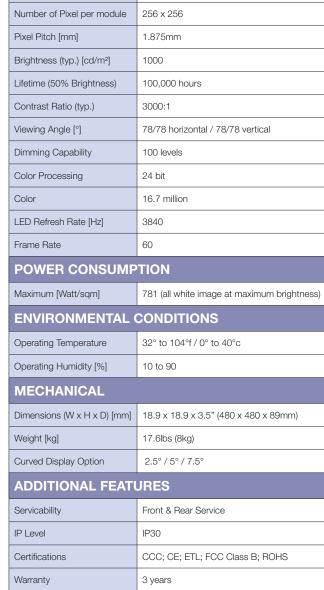

Quality product - color and brightness matched LED from bin 1 top tier manufacturing.

3-in-1 SMD (Black)

**DISPLAY** 

Pixel Configuration

24 bit color process depth

16 bit color process depth

All rights reserved in favor of their respective owners. All hardware and software names are brand names and/or registered trademarks of the respective manufacturers. All specifications are subject to change without notice.