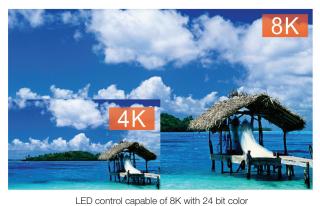

Quality product - color and brightness matched LED from bin 1 top tier manufacturing.

3-in-1 SMD (Black)

**DISPLAY** 

Pixel Configuration

24 bit color process depth

16 bit color process depth

All rights reserved in favor of their respective owners. All hardware and software names are brand names and/or registered trademarks of the respective manufacturers. All specifications are subject to change without notice.