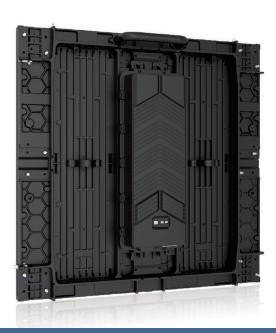

## **BENEFITS**

Ultimate Versatility - the modular design allows for maximum flexibility of the available space.

Easy maintenance - quick access via the front and rear serviceable module.

Secure Investment - 100,000 hours lifespan provides a lower total-costof-ownership over other technologies.

Quality product - color and brightness matched LED from bin 1 top tier manufacturing.

3-in-1 SMD (Black)

**DISPLAY** 

Pixel Configuration

24 bit color process depth

16 bit color process depth

All rights reserved in favor of their respective owners. All hardware and software names are brand names and/or registered trademarks of the respective manufacturers. All specifications are subject to change without notice.