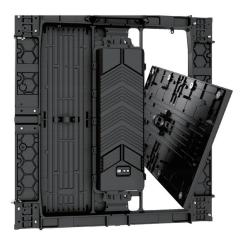

## **BENEFITS**

Ultimate Versatility - the modular design allows for maximum flexibility of the available space.

Easy maintenance - quick access via the front and rear serviceable module.

Secure Investment - 100,000 hours lifespan provides a lower total-costof-ownership over other technologies.

Quality product - color and brightness matched LED from bin 1 top tier manufacturing.

3-in-1 SMD (Black)

**DISPLAY** 

Pixel Configuration

24 bit color process depth

16 bit color process depth

All rights reserved in favor of their respective owners. All hardware and software names are brand names and/or registered trademarks of the respective manufacturers. All specifications are subject to change without notice.