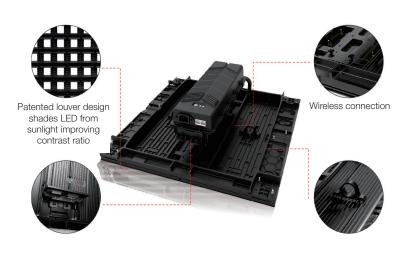

## **BENEFITS**

Ultimate Versatility - the modular design allows for maximum flexibility of the available space.

Easy maintenance - quick access via the front and rear serviceable module.

Secure Investment - 100,000 hours lifespan provides a lower total-costof-ownership over other technologies.

Quality product - color and brightness matched LED from bin 1 top tier manufacturing.

3-in-1 SMD (Black)

**DISPLAY** 

Pixel Configuration

24 bit color process depth

16 bit color process depth

All rights reserved in favor of their respective owners. All hardware and software names are brand names and/or registered trademarks of the respective manufacturers. All specifications are subject to change without notice.