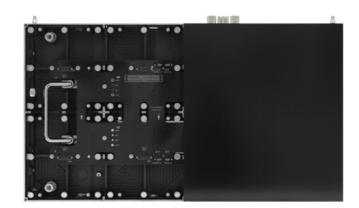

**COB (Flip Chip) Multi-Color LEDs** provide unmatched contrast and brightness in a durable, reliable package

full planning and design, installation, and post installation maintenance support, ensuring you get a custom-tailored solution allowing you to focus on what's most important – your business.