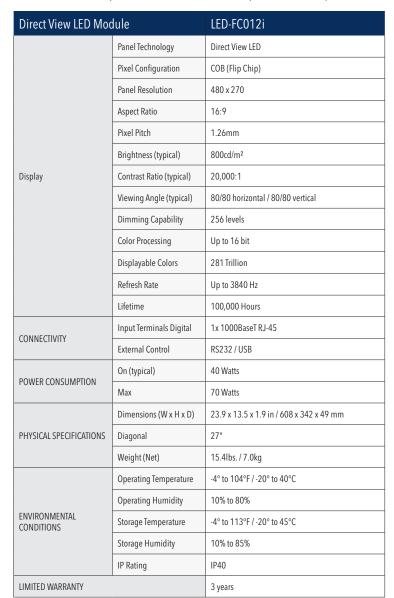

it ideal for retail, transportation, museums, public spaces, and more. The FC series uses the latest flip chip COB technology to deliver reliable and stunning imaging in the most demanding environments. NEC offers

## Benefits

**Front Serviceable Design** minimizes downtime by providing easy access and quick maintenance

**Durable Construction** ensures peace of mind operating in high-traffic environments

Hot-Swappable Pixel Cards can be replaced without turning the display off

**COB (Flip Chip) Multi-Color LEDs** provide unmatched contrast and brightness in a durable, reliable package

full planning and design, installation, and post installation maintenance support, ensuring you get a custom-tailored solution allowing you to focus on what's most important – your business.

















## Sharp NEC Display Solutions of America

www.sharpnecdisplays.us