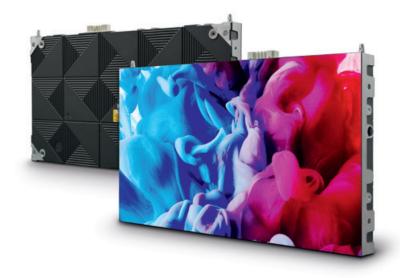

## **NEC Direct View LED-FC012i**

(1.26mm FC-Series Indoor)

## NEC Direct View LED - Intelligent display solutions for a brighter world

The NEC FC Series provides stunning visuals in a durable package designed for high traffic environments. With 3 different fine pixel pitches (0.95mm, 1.2mm, and 1.5mm) the optimum display resolution can be achieved for close viewing distances. The durability, high contrast ratio, and brightness of the FC series make it ideal for retail, transportation, museums, public spaces, and more. The FC series uses the latest flip chip COB technology to deliver reliable and stunning imaging in the most demanding environments. NEC offers

**COB (Flip Chip) Multi-Color LEDs** provide unmatched contrast and brightness in a durable, reliable package

full planning and design, installation, and post installation maintenance support, ensuring you get a custom-tailored solution allowing you to focus on what's most important – your business.