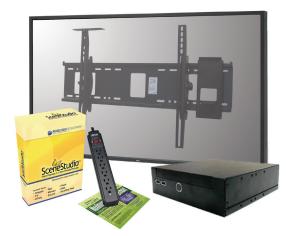

# **NEC Digital Signage Kit**

Mount/PC Hardware/Content Management Software/Power Suppression

Create eye-catching templates and customize placement of text, video, Flash and background images. Combine the template with media from the content libraries, including text messages and a playlist of movies, and preview/send to your display. You even have the ability to schedule your

When paired with an NEC large-screen display, the components of the Digital Signage Kit help to create an effective communication tool. These include mounting, PC hardware, content management software and power suppression.

# **Solution Features and Benefits**

**Custom tilt wall mounting system** provides for a clean look while securely housing both the PC and power suppression directly onto the back of the display for easy access

SceneStudio Pro content management software provides users the ability to author and play back rich multimedia content on a large-format display. Text, HTML, TV, movies, Flash, sound, images and scrolling messages can be combined to produce compelling content that will turn the heads of your audience. The Playlist Builder function allows multiple scenes to be grouped into a playlist that can be scheduled around specific time slots and audiences.

**EscapeWire Solutions design voucher** facilitates the development of a custom background and professionally authored multimedia scene (2-minute loop) designed specifically for your business

**NOW Micro Medius Digital Engine**, featuring an Intel Core Duo processor (1.5 Ghz), 1GB of RAM and an 80GB hard drive, boasts a sleek and small form factor and digital video capabilities

**Tripp Lite's TLP606B power strip** features six outlets and offers economical, built-in AC surge suppression for the protection of sensitive electronics from damage and performance problems due to transient surges. Users also have the ability to turn off all of the components with the flip of one switch.

## NEC Tilt Wall Mount Kit (WMK3260-L) with PC cabinet and power strip bracketing

Turn your NEC large-screen display into a work of visual art. NEC's WMK3260-L wall mount kit, an exclusive accessory that supports its 32" - 60" large-screen LCD and plasma displays, provides an ideal solution for users looking to put their display on center stage and, in turn, create more walking/living space. The mount securely houses both the PC and power suppression directly onto the back of the display for a clean look and easy access.