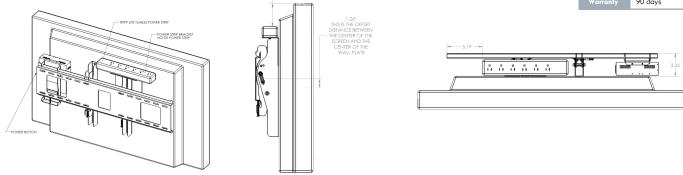

# **Solution Features and Benefits**

**Custom tilt wall mounting system** provides for a clean look while securely housing both the PC and power suppression directly onto the back of the display for easy access

## NEC Tilt Wall Mount Kit (WMK3260-L) with PC cabinet and power strip bracketing

Turn your NEC large-screen display into a work of visual art. NEC's WMK3260-L wall mount kit, an exclusive accessory that supports its 32" - 60" large-screen LCD and plasma displays, provides an ideal solution for users looking to put their display on center stage and, in turn, create more walking/living space. The mount securely houses both the PC and power suppression directly onto the back of the display for a clean look and easy access.