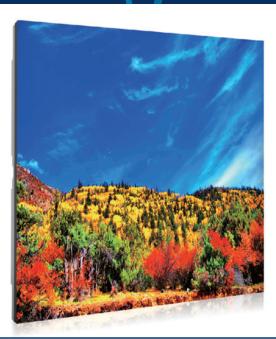

## NEC Direct View LED L100e (10mm outdoor)

## NEC Direct View LED - Intelligent display solutions for a brighter world

NEC's direct view indoor LED displays provide crystal clear images for the ultimate visual experience through 24bit processing and color matched LEDs. Optimum display resolution can be achieved regardless of viewing distance with pixel spacing options from 5.8mm to 12mm; plus, the front serviceable module allows easy access and quick maintenance when needed. Designed for vibrant and colorful content visualization, the NEC