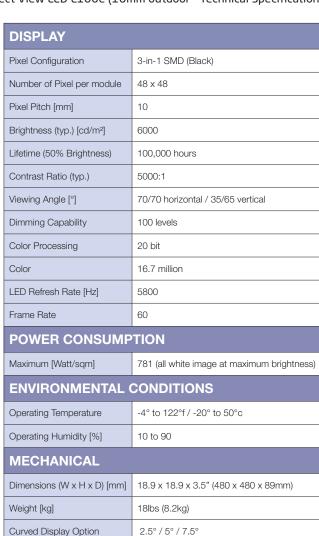

visualization, the NEC

direct view indoor LED series is the ideal solution for auditoriums, reception areas, retail stores, control and meeting rooms, museums, broadcast studios and airports or train stations. NEC offers full design & planning services plus post installation support, ensuring you get a custom tailored solution allowing you to focus on what's most important - your business.

## **BENEFITS**

Ultimate Versatility - the modular design allows for maximum flexibility of the available space.

Easy maintenance - quick access via the front and rear serviceable module.

Secure Investment - 100,000 hours lifespan provides a lower total-costof-ownership over other technologies.

Quality product - color and brightness matched LED from bin 1 top tier manufacturing.







Outdoor











LED control capable of 8K with 24 bit color



24 bit color process depth



16 bit color process depth

All rights reserved in favor of their respective owners. All hardware and software names are brand names and/or registered trademarks of the respective manufacturers. All specifications are subject to change without notice.