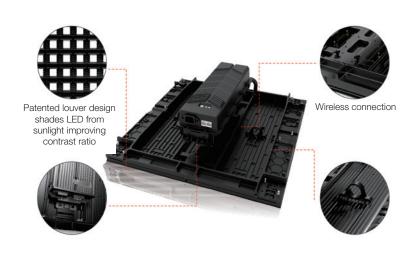

## **BENEFITS**

Ultimate Versatility - the modular design allows for maximum flexibility of the available space.

Easy maintenance - quick access via the front and rear serviceable module.

Secure Investment - 100,000 hours lifespan provides a lower total-costof-ownership over other technologies.

Quality product - color and brightness matched LED from bin 1 top tier manufacturing.

Outdoor

LED control capable of 8K with 24 bit color

24 bit color process depth

16 bit color process depth

All rights reserved in favor of their respective owners. All hardware and software names are brand names and/or registered trademarks of the respective manufacturers. All specifications are subject to change without notice.