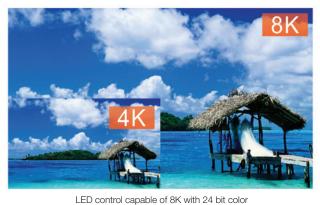

## NEC Direct View LED - Intelligent display solutions for a brighter world

NEC's direct view indoor LED displays provide crystal clear images for the ultimate visual experience through 24bit processing and color matched LEDs. Optimum display resolution can be achieved regardless of viewing distance with pixel spacing options from 1.2mm to 6mm; plus, the front serviceable module allows easy access and quick maintenance when needed. Designed for vibrant and colorful content visualization, the NEC