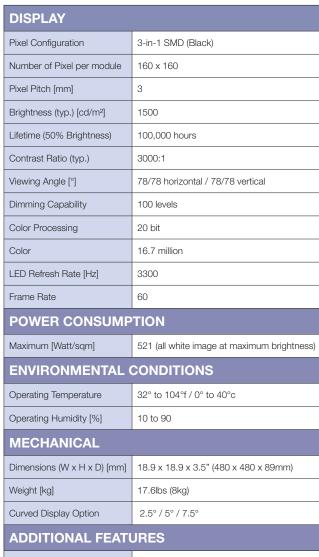

## **NEC Direct View LED L030i** (3mm indoor)

## NEC Direct View LED - Intelligent display solutions for a brighter world

NEC's direct view indoor LED displays provide crystal clear images for the ultimate visual experience through 24bit processing and color matched LEDs. Optimum display resolution can be achieved regardless of viewing distance with pixel spacing options from 1.2mm to 6mm; plus, the front serviceable module allows easy access and quick maintenance when needed. Designed for vibrant and colorful content visualization, the NEC