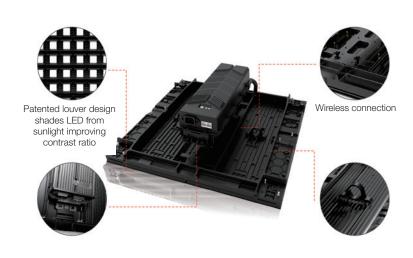

## NEC Direct View LED - Intelligent display solutions for a brighter world

NEC's direct view indoor LED displays provide crystal clear images for the ultimate visual experience through 24bit processing and color matched LEDs. Optimum display resolution can be achieved regardless of viewing distance with pixel spacing options from 1.2mm to 6mm; plus, the front serviceable module allows easy access and quick maintenance when needed. Designed for vibrant and colorful content visualization, the NEC

## **BENEFITS**

Ultimate Versatility - the modular design allows for maximum flexibility of the available space.

Easy maintenance - quick access via the front and rear serviceable module.

Secure Investment - 100,000 hours lifespan provides a lower total-costof-ownership over other technologies.