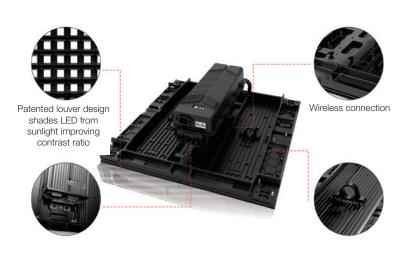

## **BENEFITS**

Ultimate Versatility - the modular design allows for maximum flexibility of the available space.

Easy maintenance - quick access via the front and rear serviceable module.

Secure Investment - 100,000 hours lifespan provides a lower total-costof-ownership over other technologies.

Quality product - color and brightness matched LED from bin 1 top tier manufacturing.

3-in-1 SMD (Black)

**DISPLAY** 

Pixel Configuration

24 bit color process depth

All rights reserved in favor of their respective owners. All hardware and software names are brand names and/or registered trademarks of the respective manufacturers. All specifications are subject to change without notice.