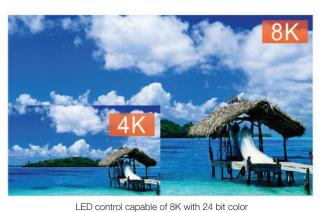

Quality product - color and brightness matched LED from bin 1 top tier manufacturing.

3-in-1 SMD (Black)

**DISPLAY** 

Pixel Configuration

24 bit color process depth

All rights reserved in favor of their respective owners. All hardware and software names are brand names and/or registered trademarks of the respective manufacturers. All specifications are subject to change without notice.