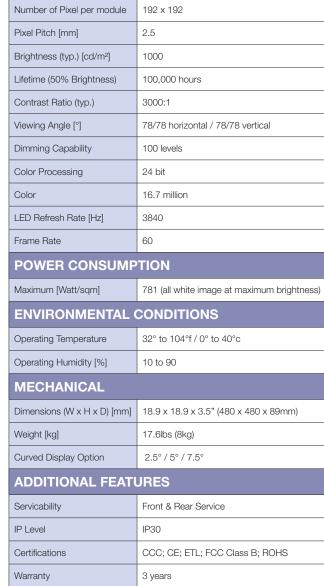

Quality product - color and brightness matched LED from bin 1 top tier manufacturing.

3-in-1 SMD (Black)

**DISPLAY** 

Pixel Configuration

24 bit color process depth

All rights reserved in favor of their respective owners. All hardware and software names are brand names and/or registered trademarks of the respective manufacturers. All specifications are subject to change without notice.