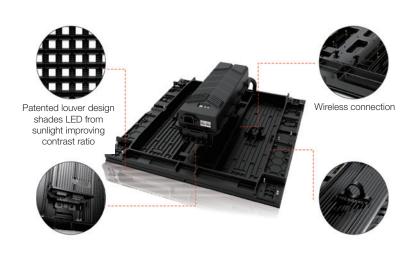

## **BENEFITS**

Ultimate Versatility - the modular design allows for maximum flexibility of the available space.

Easy maintenance - quick access via the front and rear serviceable module.

Secure Investment -100,000 hours lifespan provides a lower total-costof-ownership over other technologies.

Quality product - color and brightness matched LED from bin 1 top tier manufacturing.

LED control capable of 8K with 24 bit color

16 bit color process depth

All rights reserved in favor of their respective owners. All hardware and software names are brand names and/or registered trademarks of the respective manufacturers. All specifications are subject to change without notice.