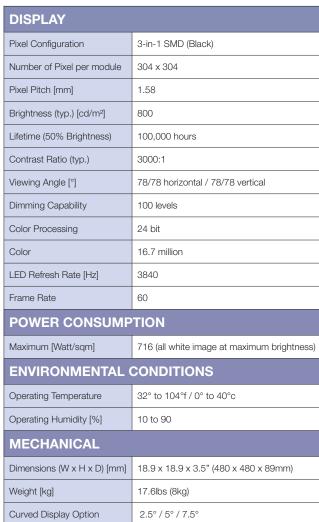

ul content visualization, the NEC

direct view indoor LED series is the ideal solution for auditoriums, reception areas, retail stores, control and meeting rooms, museums, broadcast studios and airports or train stations. NEC offers full design & planning services plus post installation support, ensuring you get a custom tailored solution allowing you to focus on what's most important - your business.

## **BENEFITS**

Ultimate Versatility - the modular design allows for maximum flexibility of the available space.

Easy maintenance - quick access via the front and rear serviceable module.

Secure Investment -100,000 hours lifespan provides a lower total-costof-ownership over other technologies.

Quality product - color and brightness matched LED from bin 1 top tier manufacturing.























LED control capable of 8K with 24 bit color

16 bit color process depth

All rights reserved in favor of their respective owners. All hardware and software names are brand names and/or registered trademarks of the respective manufacturers. All specifications are subject to change without notice.